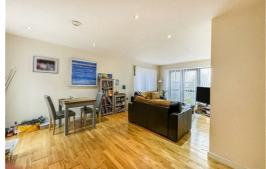

Located on the outskirts of Liverpool City Centre is this spacious, top floor corner apartment. The apartment is ideally located for easy access into Liverpool City Centre, which offers a fantastic range of amenities.

The accommodation briefly comprises entrance hallway, open plan living area and kitchen, two double bedrooms & modern bathroom with shower. Property benefits from secure entry system, double glazing and one allocated parking space.