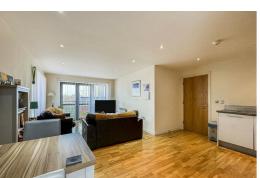

Located on the outskirts of Liverpool City Centre is this spacious, top floor corner apartment. The apartment is ideally located for easy access into Liverpool City Centre, which offers a fantastic range of amenities.

The accommodation briefly comprises entrance hallway, open plan living area and kitchen, two double bedrooms & modern bathroom with shower. Property benefits from secure entry system, double glazing and one allocated parking space.