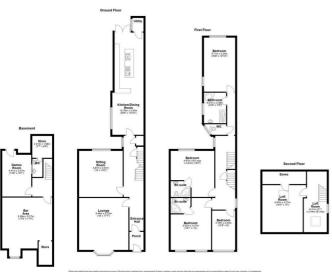

This delightful property provides two reception rooms to the ground floor with a modern kitchen diner boasting a range of integrated appliances. The basement has been converted into a bar perfect for entertaining with a further reception room and a WC. The upper floors offer four bedrooms, two of which have en-suites and a further four-piece family bathroom. The top floor provides a loft room with fantastic potential for further