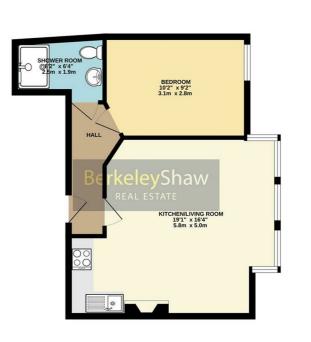

### Apartment 1

Entrance hall, open plan kitchen/living area with a range of integrated appliances and shower room.

#### Apartment 3

Entrance hall, open plan kitchen/living area with a range of integrated appliances and shower room.

Apartment 4 Hallway, living room/kitchen, shower room & bedroom.

Apartment 5 Entrance hall, kitchen, living area/sleeping area with a range of integrated appliances and shower room.