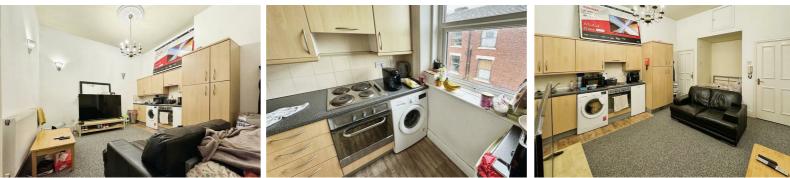

### Apartment 1

Entrance hall, open plan kitchen/living area with a range of integrated appliances and shower room.

#### Apartment 3

Entrance hall, open plan kitchen/living area with a range of integrated appliances and shower room.

Apartment 4 Hallway, living room/kitchen, shower room & bedroom.

Apartment 5 Entrance hall, kitchen, living area/sleeping area with a range of integrated appliances and shower room.