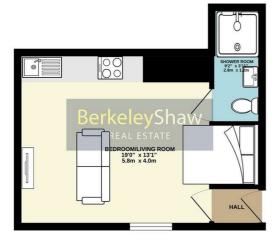

## Apartment 2

Hallway, living room/kitchen, shower room & bedroom.

#### Apartment 6

Hallway, living room/kitchen area, separate WC, shower room & bedroom.

GROUND FLOOR

| White every attempt has been made to ensure the accuracy of the floorplan contained here, measurement<br>of doors, windows, rooms and any other items are approximate and to responsibility is taken for any error<br>omission or mis-statement. This plan is for illustrative purposes only and should be used as such by any<br>prospective purchaser. The services, systems and applicances shown have not been tested and no guarant<br>as to there purchasing or efficiency can be given.<br>Made with Mencepso C5020 | mor,<br>wy |
|----------------------------------------------------------------------------------------------------------------------------------------------------------------------------------------------------------------------------------------------------------------------------------------------------------------------------------------------------------------------------------------------------------------------------------------------------------------------------------------------------------------------------|------------|
|----------------------------------------------------------------------------------------------------------------------------------------------------------------------------------------------------------------------------------------------------------------------------------------------------------------------------------------------------------------------------------------------------------------------------------------------------------------------------------------------------------------------------|------------|