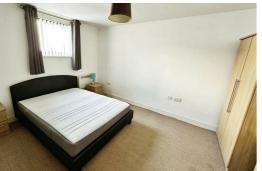

#### Bedroom `

Double glazed window, carpet, wall heater, furnishings include bed and bedside cabinets wardrobe and chest of drawers, electric wall hegater