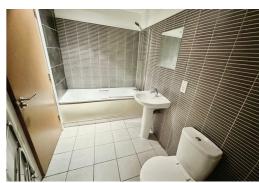

#### **Bathroom**

fully tiled walls and flooring, bath with fitted shower, sink and low leve w.c. ladder towel rail