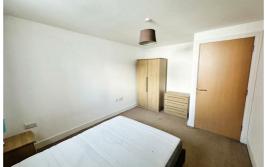

#### Bedroom `

Double glazed window, carpet, wall heater, furnishings include bed and bedside cabinets wardrobe and chest of drawers, electric wall hegater