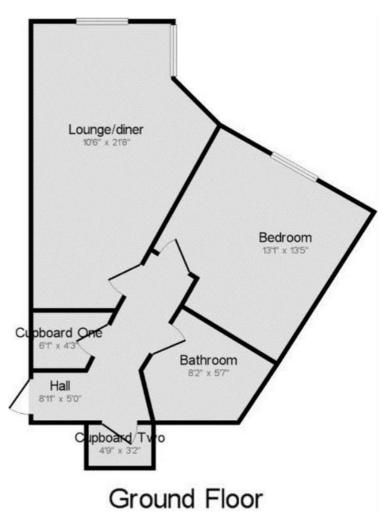

### £795 PCM

Berkeley Shaw are pleased to offer to rent this FURNIHSED One bedroom FURNISHED apartment in Portside House. located in the heart of Liverpool City Centre and just a two minute walk from the Liverpool One shopping complex. The accommodation briefly comprises; entrance hall, living/dining room fully fitted kitchen, two bedrooms and a main bathroom. No Parking with this apartment

#### Hallway

Entrance door, wooden floor, storage cupboard

#### Open Plan Lounge Kitchen

Double glazed widows, wooden floor in lounge area and tiled in kitchen area, kitchen comprises of a range of fitted base and wall units single drainer sink with mixer taps, electric oven an and Hob, extractor hood, freestanding washing machine and fridge freezer, 2 electric wall heaters furnishings include, table and chairs to cabinet

#### Bedroom `

Double glazed window, carpet, wall heater, furnishings include bed and bedside cabinets wardrobe and chest of drawers, electric wall hegater

#### **Bathroom**

fully tiled walls and flooring, bath with fitted shower, sink and low leve w.c. ladder towel rail