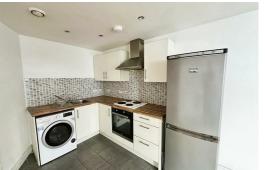

#### Open Plan Lounge Kitchen

Double glazed widows, wooden floor in lounge area and tiled in kitchen area, kitchen comprises of a range of fitted base and wall units single drainer sink with mixer taps, electric oven an and Hob, extractor hood, freestanding washing machine and fridge freezer, 2 electric wall heaters furnishings include, table and chairs to cabinet