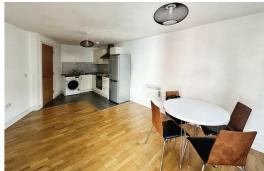

#### Open Plan Lounge Kitchen

Double glazed widows, wooden floor in lounge area and tiled in kitchen area, kitchen comprises of a range of fitted base and wall units single drainer sink with mixer taps, electric oven an and Hob, extractor hood, freestanding washing machine and fridge freezer, 2 electric wall heaters furnishings include, table and chairs to cabinet