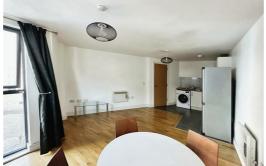

#### Open Plan Lounge Kitchen

Double glazed widows, wooden floor in lounge area and tiled in kitchen area, kitchen comprises of a range of fitted base and wall units single drainer sink with mixer taps, electric oven an and Hob, extractor hood, freestanding washing machine and fridge freezer, 2 electric wall heaters furnishings include, table and chairs to cabinet