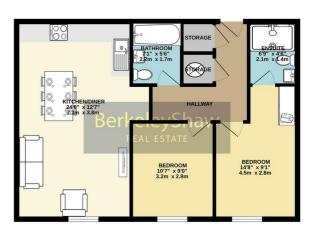

Accessed via the communal hallway with both stair & lift access, the accommodation briefly comprises; inviting entrance hall with storage cupboards, two double bedrooms, the master boasts an en-suite shower room and a further modern three-piece bathroom. Completing the layout is a modern kitchen diner/living area with a range of integrated appliances. This is a great space for entertaining or relaxing of an evening. The well-presented interior adds a touch of elegance to the space, creating a warm and inviting atmosphere.

Laminate floor & storage cupboards.

### Kitchen diner/living area

Range of wall & base units, electric hob, extractor hood, electric oven, integrated microwave, integrated fridge freezer, integrated dishwasher, washing machine, stainless steel sink with mixer tap, electric heater, laminate floor, spotlights & double glazed window.

## Bedroom 1

Double glazed window, electric heater, fitted wardrobe & spotlights.

#### En-suite

Tiled floor, tiled walls, WC, basin, shower with glass screen & towel radiator.

#### Bedroom 2

Double glazed window, electric heater, fitted wardrobe & spotlights.

#### **Bathroom**

WC, basin, tiled floor, tiled walls, towel radiator, bath with shower attachment & glass shower screen.

Whilst every attempt has been made to ensure the accuracy of the floorplan contained here, measurements of doors, windows, soons and any other items are approximate and no responsibility is usen for any error, emission or mis-statement. This plan is for flustrative purposes only and should be used as such by any prospective purchaser. The services, systems and appliances shown have not been tested and no guarantee.