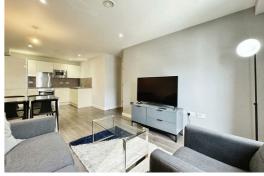

### Kitchen diner/living area

Range of wall & base units, electric hob, extractor hood, electric oven, integrated microwave, integrated fridge freezer, integrated dishwasher, washing machine, stainless steel sink with mixer tap, electric heater, laminate floor, spotlights & double glazed window.