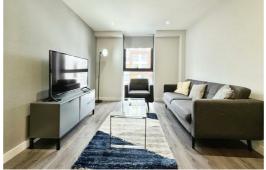

### Kitchen diner/living area

Range of wall & base units, electric hob, extractor hood, electric oven, integrated microwave, integrated fridge freezer, integrated dishwasher, washing machine, stainless steel sink with mixer tap, electric heater, laminate floor, spotlights & double glazed window.