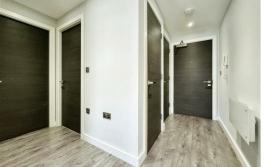

Accessed via the communal hallway with both stair & lift access, the accommodation briefly comprises; inviting entrance hall with storage cupboards, two double bedrooms, the master boasts an en-suite shower room and a further modern three-piece bathroom. Completing the layout is a modern kitchen diner/living area with a range of integrated appliances. This is a great space for entertaining or relaxing of an evening. The well-presented interior adds a touch of elegance to the space, creating a warm and inviting atmosphere.

Laminate floor & storage cupboards.