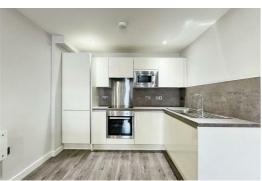

### Kitchen diner/living area

Range of wall & base units, electric hob, extractor hood, electric oven, integrated microwave, integrated fridge freezer, integrated dishwasher, washing machine, stainless steel sink with mixer tap, electric heater, laminate floor, spotlights & double glazed window.