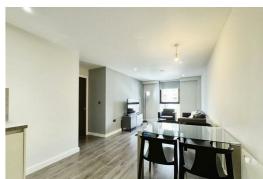

Accessed via the communal hallway with both stair & lift access, the accommodation briefly comprises; inviting entrance hall with storage cupboards, two double bedrooms, the master boasts an en-suite shower room and a further modern three-piece bathroom. Completing the layout is a modern kitchen diner/living area with a range of integrated appliances. This is a great space for entertaining or relaxing of an evening. The well-presented interior adds a touch of elegance to the space, creating a warm and inviting atmosphere.