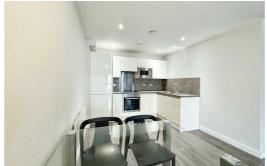

### Kitchen diner/living area

Range of wall & base units, electric hob, extractor hood, electric oven, integrated microwave, integrated fridge freezer, integrated dishwasher, washing machine, stainless steel sink with mixer tap, electric heater, laminate floor, spotlights & double glazed window.