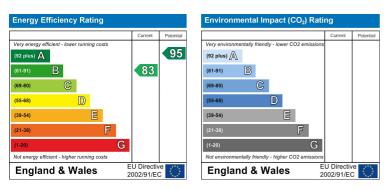

ADDITIONAL INFORMATION Non-smoking property. Council Tax band: C EPC Band: B Minimum tenancy term is six months