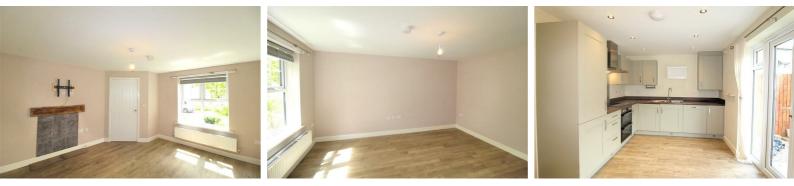

Decorated neutral throughout the property briefly comprises: Entrance hall leading to stairs, spacious living room, ample sized dining kitchen with patio doors leading to large enclosed rear garden. Master bedroom with en-suite, family bathroom with white three piece suite, a second double bedroom and a good-sized single bedroom. The property also benefits from gas central heating and UPVc double glazing throughout.

## Lounge

Kitchen

**Downstairs WC** 

Master Bedroom

En Suite

Family Bathroom

Bedroom 2

Bedroom 3