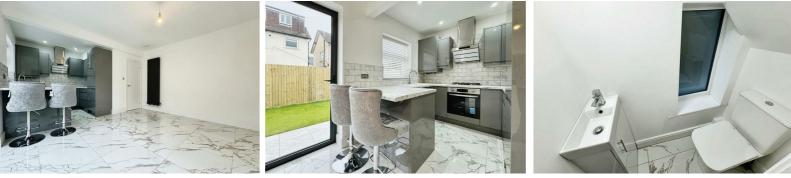

#### Kitchen diner

Bi-folding doors, double glazed window, range of wall & base units, stainless steel sink & drainer, gas burning hob, electric oven, extractor hood, combi boiler, tiled floor & 2 x vertical radiators.

# wc

Tiled floor, double glazed window, WC & basin.