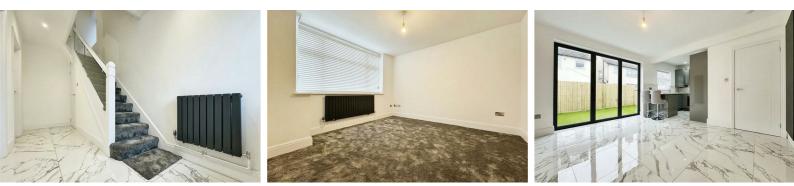

# Hallway

Tiled floor, radiator & stairs to first floor.

#### Living room

Double glazed windows & radiator.