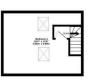

As you step inside, you'll be greeted by a stylish and modern decor that runs seamlessly throughout the house. The property boasts an inviting entrance hall with WC, a living room, perfect for cosy with your loved ones. To the rear of the property is a modern kitchen diner with bi-folding doors out to the rear garden. The first floor boasts a modern bathroom, two double bedrooms and a single bedroom. The upper floor offers a further double bedrooms. Externally the property has driveway parking and a well-presented rear garden with porcelain tiled patio and turfed.

#### Bedroom 4

2 x Velux windows & radiator.