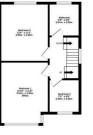

As you step inside, you'll be greeted by a stylish and modern decor that runs seamlessly throughout the house. The property boasts an inviting entrance hall with WC, a living room, perfect for cosy with your loved ones. To the rear of the property is a modern kitchen diner with bi-folding doors out to the rear garden. The first floor boasts a modern bathroom, two double bedrooms and a single bedroom. The upper floor offers a further double bedrooms. Externally the property has driveway parking and a well-presented rear garden with porcelain tiled patio and turfed.

# Hallway

Tiled floor, radiator & stairs to first floor.

#### Living room

Double glazed windows & radiator.

#### Landing

Double glazed window & glass balustrade.

#### Bedroom 1

Double glazed windows & radiator.

#### Bedroom 2

Double glazed windows & radiator.

Bedroom 3

Double glazed windows & radiator.

#### Bathroom

Tiled walls, tiled floor, vertical radiator, WC, basin, double glazed window & bath with shower & glass screen.