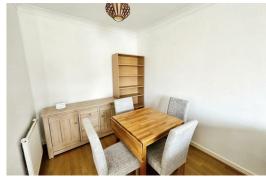

# Lounge Diner

Double glazed window, radiator, wooden floor, furnishings include L - Shaped sofa, coffee table, tv cabinet, side board table and 4 chairs, book shelf