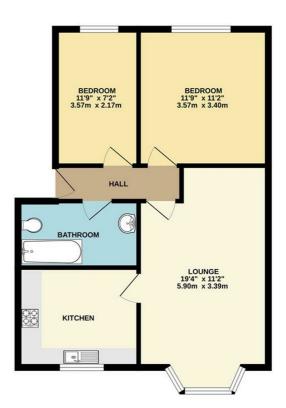

## Hallway

Entrance Door, carpet, walk in storage cupboard

# Lounge Diner

Double glazed window, radiator, wooden floor, furnishings include L - Shaped sofa, coffee table, tv cabinet, side board table and 4 chairs, book shelf

#### **Kitchen**

Double glazed window, radiator, wood effect lino flooring, kitchen comprises of a range of fitted base and wall units stainless steel sink and drainer with mixer taps, Integrated electric cooker, gas hob, extractor hood.

#### Bedroom 1

Double glazed window, radiator, carpet furnishings include Bed and mattress, chest of drawers, wardrobes, bedside table

#### Bedroom 2

Double glazed window, carpet, radiator furnishings include Single bed and mattress, side table and shelving unit

### **Bathroom**

Part tiled walls, wood effect lino floor, bathroom comprises of a three piece suite including panelled bath with electric shower over, Low Level W.C. pedestal wash basin.

Whilst every attempt has been made to ensure the accuracy of the floorplan contained here, measurement of doors, windows, rooms and any other terms are approximate and no responsibility is taken for any error omission or mis-statement. This plan is for illustrative purposes only and should be used as such by any prospective purchaser. This span is for illustrative purposes only and should be used as such by any prospective purchaser. The services, systems and appliances shown have not been tested and no guarante as to their operation or efficiency can be given.