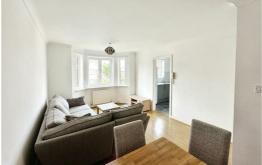

# Lounge Diner

Double glazed window, radiator, wooden floor, furnishings include L - Shaped sofa, coffee table, tv cabinet, side board table and 4 chairs, book shelf