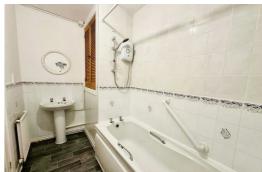

### **Bathroom**

Part tiled walls, wood effect lino floor, bathroom comprises of a three piece suite including panelled bath with electric shower over, Low Level W.C. pedestal wash basin.

Whilst every attempt has been made to ensure the accuracy of the floorplan contained here, measurement of doors, windows, rooms and any other terms are approximate and no responsibility is taken for any error omission or mis-statement. This plan is for illustrative purposes only and should be used as such by any prospective purchaser. This span is for illustrative purposes only and should be used as such by any prospective purchaser. The services, systems and appliances shown have not been tested and no guarante as to their operation or efficiency can be given.