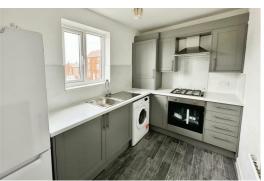

#### **Kitchen**

Double glazed window, radiator, wood effect lino flooring, kitchen comprises of a range of fitted base and wall units stainless steel sink and drainer with mixer taps, Integrated electric cooker, gas hob, extractor hood.