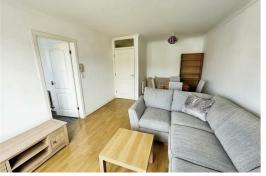

# Lounge Diner

Double glazed window, radiator, wooden floor, furnishings include L - Shaped sofa, coffee table, tv cabinet, side board table and 4 chairs, book shelf