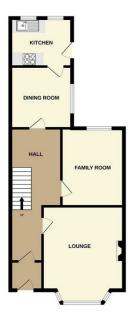

## 4 Glenalmond Road, Wallasey, Merseyside CH44 0DB

£150,000

Welcome to Glenalmond Road, Wallasey - a popular location for this spacious 4-bedroom end terrace house. This property boasts not only 4 bedrooms but also 3 reception rooms, providing ample space for all your needs.

Book a viewing today!

\*\*Under the estate agency act, we are obliged to advise the owner of this property is an employee of Berkeley Shaw Real Estate\*\*

GROUND FLOOR

1ST FLOOR

Whilst every attempt has been made to ensure the accuracy of the floorplan contained here, measurements of doors, windows, rooms and any other items are approximate and no responsibility is taken for any error, ornission or insistenemer. This plan is for illustrative purposes only and hould be used as such by any prospective purchaser. The services, systems and appliances shown have not been tested and no guarantee as to the encentable or efficiency can be not extinced and no guarantee.