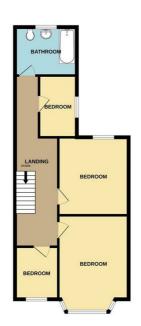

## 4 Glenalmond Road, Wallasey, Merseyside CH44 0DB

£150,000

Welcome to Glenalmond Road, Wallasey - a popular location for this spacious 4-bedroom end terrace house. This property boasts not only 4 bedrooms but also 3 reception rooms, providing ample space for all your needs.

Book a viewing today!

\*\*Under the estate agency act, we are obliged to advise the owner of this property is an employee of Berkeley Shaw Real Estate\*\*

GROUND FLOOR

1ST FLOOR

Whilst every attempt has been made to ensure the accuracy of the floorplan contained here, measurements of doors, windows, rooms and any other items are approximate and no responsibility is taken for any error, ornission or insistenemer. This plan is for illustrative purposes only and hould be used as such by any prospective purchaser. The services, systems and appliances shown have not been tested and no guarantee as to the encentable or efficiency can be not extinced and no guarantee.