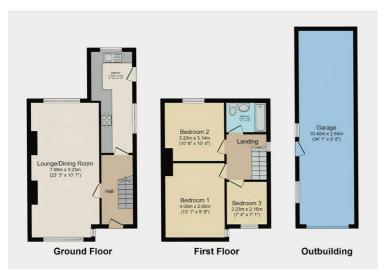

## 34 Wylva Avenue, Liverpool, L23 0TH

£220,000

Nestled in the desirable Wylva Avenue of Crosby,L23. This charming three-bedroom semi-detached house is a gem waiting to be discovered.

Set out across two floors, the accommodation briefly comprises; inviting entrance hall, through living/dining room reception, ideal for entertaining or relaxing with loved ones and a fitted kitchen offering views out across the garden. This property offers a comfortable and spacious living environment. Rising to the first floor, the landing provides access to three generously-sized bedrooms and a three-piece bathroom.

The generous gardens to the rear of the house present an exciting opportunity for those with a vision, as there is fantastic potential to extend the property (subject to necessary permissions), creating a bespoke space tailored to your needs. Imagine summer barbecues, children playing, or simply unwinding in your own private oasis.

Perfect for first-time buyers looking to step onto the property ladder or families seeking a welcoming home, this residence ticks all the boxes. The off-street parking for one car ensures convenience, while the detached garage at the rear provides additional storage space or potential for a workshop or garden room.