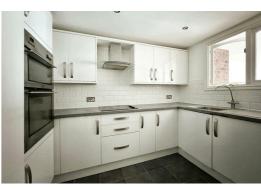

#### Kitchen

Range of wall & base units, stainless steel sink with mixer tap, electric hob, extractor hood, electric oven,s & spotlights.