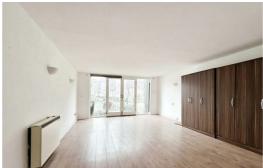

#### Living/dining room

Timber frame doors to terrace, laminate floor, storage heater & exposed brick pillar.