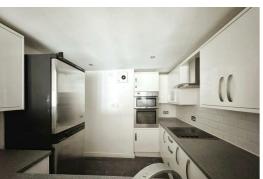

#### Kitchen

Range of wall & base units, stainless steel sink with mixer tap, electric hob, extractor hood, electric oven,s & spotlights.