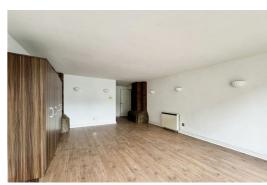

#### Living/dining room

Timber frame doors to terrace, laminate floor, storage heater & exposed brick pillar.