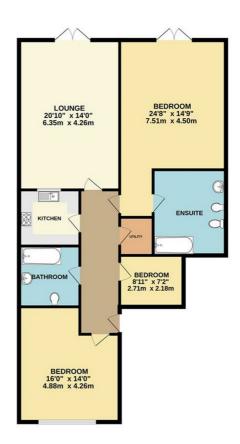

Upon entering, you are greeted by an inviting entrance hall providing access to two double bedrooms, the master bedroom boasting terrace access & en-suite bathroom. The kitchen area boasts a range of integrated appliances, with views out across the open plan living/dining space. The living/dining space is a great space for entertaining and boasts further access to a terrace. Completing the layout is a further bathroom and a storage room.

#### Bedroom 1

Laminate floor, timber frame doors to terrace, feature brick pillar & storage heater.

#### En-suite

Tiled floor, part tiled walls, corner bath, WC, basin, bidet & exposed brick pillar.

#### Bedroom 2

Laminate floor, timber frame double glazed windows & storage heater.

#### Kitchen

Range of wall & base units, stainless steel sink with mixer tap, electric hob, extractor hood, electric oven,s & spotlights.

#### Storage room

#### Living/dining room

Timber frame doors to terrace, laminate floor, storage heater & exposed brick pillar.

#### **Bathroom**

Tiled floor, tiled walls, WC, basin, towel radiator, brick pillar & bath with shower attachment.

#### **Externally**

Allocated parking space

Whilst every attempt has been made to ensure the accuracy of the floorplan contained here, measurement of doors, windows, rooms and any other tensor are approximate and no responsibility is taken for any error omission or mis-statement. This plan is for illustrative purposes only and should be used as such by any prospective purchaser. This span is for illustrative purposes only and should be used as such by any prospective purchaser. The services, systems and appliances shown have not been tested and no guarante as to their operation or efficiency can be given.