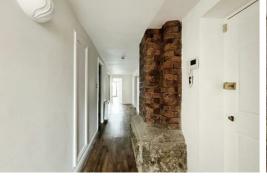

Upon entering, you are greeted by an inviting entrance hall providing access to two double bedrooms, the master bedroom boasting terrace access & en-suite bathroom. The kitchen area boasts a range of integrated appliances, with views out across the open plan living/dining space. The living/dining space is a great space for entertaining and boasts further access to a terrace. Completing the layout is a further bathroom and a storage room.

Further benefits to the apartment include no onward chain & allocated parking.

Laminate floor, storage heater, intercom system & feature brick pillar.

#### Bedroom 1

Laminate floor, timber frame doors to terrace, feature brick pillar & storage heater.