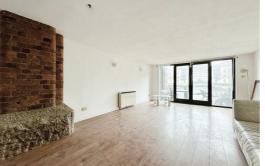

Upon entering, you are greeted by an inviting entrance hall providing access to two double bedrooms, the master bedroom boasting terrace access & en-suite bathroom. The kitchen area boasts a range of integrated appliances, with views out across the open plan living/dining space. The living/dining space is a great space for entertaining and boasts further access to a terrace. Completing the layout is a further bathroom and a storage room.

#### Living/dining room

Timber frame doors to terrace, laminate floor, storage heater & exposed brick pillar.