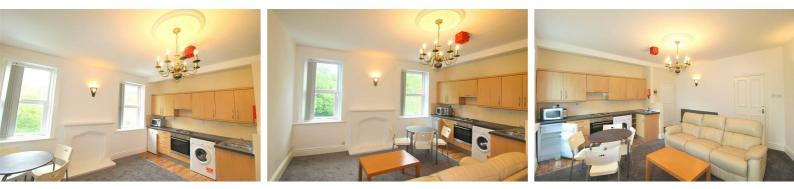

The apartment has just been recently redecorated and is accessed from the communal entrance at the side of the building. Fitted with UPVc windows and with neutral décor the property briefly comprises: Entrance vestibule, open plan living/kitchen area with large bay window, double bedroom and shower room. The property also benefits from gas central heating. The apartment is ideal single person accommodation and easy to maintain.

Council Tax Band A

Deposit £675

Holding Deposit £100

- **Open Plan Living Area**
- Kitchen
- Bedroom
- Bathroom
- External

|                                                | Current | Potential |
|------------------------------------------------|---------|-----------|
| Very environmentally friendly - lower CO2 emis | sions   |           |
| (92 plus) 🖄                                    |         |           |
| (81-91)                                        |         |           |
| (69-80)                                        |         |           |
| (55-68) D                                      |         |           |
| (39-54)                                        |         |           |
| (21-38) F                                      |         |           |
| (1-20)                                         | G       |           |
| Not environmentally friendly - higher CO2 emis | sions   |           |