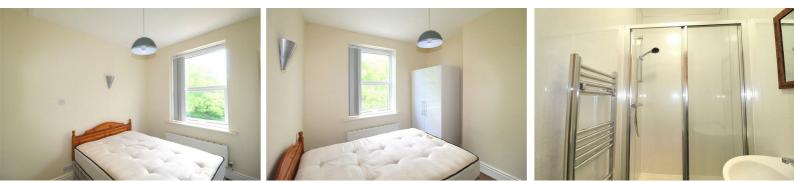

The apartment has just been recently redecorated and is accessed from the communal entrance at the side of the building. Fitted with UPVc windows and with neutral décor the property briefly comprises: Entrance vestibule, open plan living/kitchen area with large bay window, double bedroom and shower room. The property also benefits from gas central heating. The apartment is ideal single person accommodation and easy to maintain.

Council Tax Band A

Deposit £675

Holding Deposit £100

- **Open Plan Living Area**
- Kitchen
- Bedroom
- Bathroom
- External

|                                                | Current | Potential |
|------------------------------------------------|---------|-----------|
| Very environmentally friendly - lower CO2 emis | sions   |           |
| (92 plus) 🖄                                    |         |           |
| (81-91)                                        |         |           |
| (69-80)                                        |         |           |
| (55-68) D                                      |         |           |
| (39-54)                                        |         |           |
| (21-38) F                                      |         |           |
| (1-20)                                         | G       |           |
| Not environmentally friendly - higher CO2 emis | sions   |           |