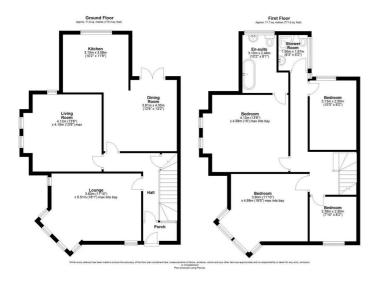

This home boasts three reception rooms, offering ample space for entertaining guests or simply relaxing with your loved ones. The tasteful decor throughout the house complements the stunning features, including the original fireplace that adds character and warmth to the space.

With four bedrooms, there is plenty of room for a growing family or for those who enjoy having extra space for guests or a home office. The modern bathroom with stunning free standing bath and separate shower room provide convenience and style, ensuring that your daily routines are both comfortable and luxurious.

One of the highlights of this property is the sunny garden, perfect for enjoying a morning cup of tea or hosting summer barbecues with friends and family. There is also off road parking for 2 cars.

The property is ideally placed for all the amenities you would ever need. A short stroll away are some of the areas finest schools, Crosby village and College road with its selection of shops, supermarkets, bars and restaurants are within easy access. Local parks, Crosby beach and transport links are within minutes away.