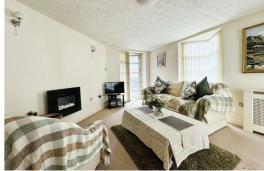

One of the standout features of this apartment is the open plan kitchen diner/living area, which provides access to a balcony where you can relax and enjoy the fresh sea breeze. Additionally, the property comes with allocated parking, ensuring convenience for residents.

#### Kitchen diner/living room

Double glazed windows, 2 x storage heaters, door to balcony, laminate floor, range of wall & base units, tiled splash back, electric hob, 2 x electric ovens, integrated microwave & integrated fridge freezer.