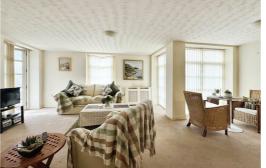

One of the standout features of this apartment is the open plan kitchen diner/living area, which provides access to a balcony where you can relax and enjoy the fresh sea breeze. Additionally, the property comes with allocated parking, ensuring convenience for residents.

#### Kitchen diner/living room

Double glazed windows, 2 x storage heaters, door to balcony, laminate floor, range of wall & base units, tiled splash back, electric hob, 2 x electric ovens, integrated microwave & integrated fridge freezer.