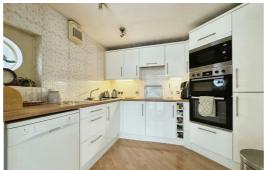

#### Kitchen diner/living room

Double glazed windows, 2 x storage heaters, door to balcony, laminate floor, range of wall & base units, tiled splash back, electric hob, 2 x electric ovens, integrated microwave & integrated fridge freezer.