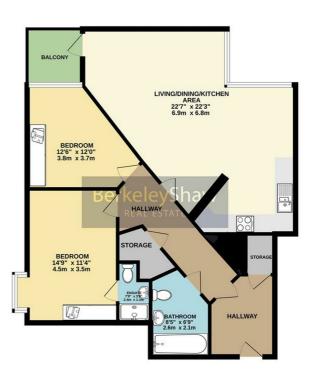

Laminate floor intercom & 2 x storage cupboards.

#### Kitchen diner/living room

Double glazed windows, 2 x storage heaters, door to balcony, laminate floor, range of wall & base units, tiled splash back, electric hob, 2 x electric ovens, integrated microwave & integrated fridge freezer.

#### **Balcony**

Metal rails & tiled floor.

#### Bedroom 1

Timber frame double glazed windows to bay, fitted wardrobes & storage heater.

#### En-suite

WC, basin, shower united, tiled floor & tiled walls.

#### Bedroom 2

Fitted wardrobe, electric heater & double glazed window.

#### **Bathroom**

WC, basin, bath with shower & glass screen, tiled floor & part tiled walls.

#### **Externally**

Allocated parking & communal gardens.

Whilst every attempt has been made to ensure the accuracy of the floorplan contained here, measurements of doors, windows, rooms and any other terms are approximate and no responsibility is taken for any error, consists on or insistatement. This pain is for illustrative purposes only and should be used as such by any prospective purchaser. The services, systems and appliances shown have not been tested and no guarante as no their onerability or efficiency can be noted.