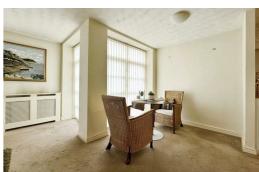

One of the standout features of this apartment is the open plan kitchen diner/living area, which provides access to a balcony where you can relax and enjoy the fresh sea breeze. Additionally, the property comes with allocated parking, ensuring convenience for residents.

#### Kitchen diner/living room

Double glazed windows, 2 x storage heaters, door to balcony, laminate floor, range of wall & base units, tiled splash back, electric hob, 2 x electric ovens, integrated microwave & integrated fridge freezer.