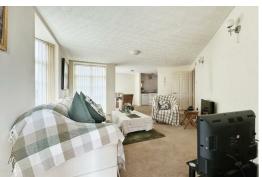

One of the standout features of this apartment is the open plan kitchen diner/living area, which provides access to a balcony where you can relax and enjoy the fresh sea breeze. Additionally, the property comes with allocated parking, ensuring convenience for residents.

#### Kitchen diner/living room

Double glazed windows, 2 x storage heaters, door to balcony, laminate floor, range of wall & base units, tiled splash back, electric hob, 2 x electric ovens, integrated microwave & integrated fridge freezer.