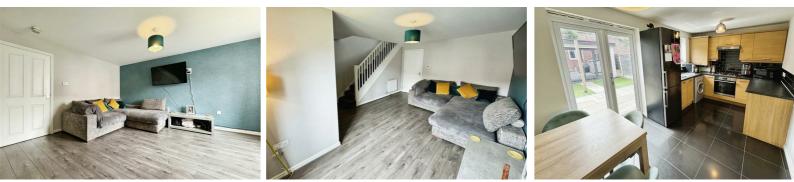

Set out across two floors, the accommodation briefly comprises; entrance hall with WC, spacious living room and rear kitchen diner boasting a range of integrated appliances and UPVC doors out to the rear garden. This is a great space for entertaining! The first floor boasts three well-proportioned bedrooms and a modern three-piece bathroom. Externally, the property boasts a well-maintained rear garden with artificial turf and a fantastic garden room. The space is currently utilised as a gym but would make a fantastic office for anybody needing to work from home. Further benefits include gas central heating & double glazing. The property also boasts an allocated parking space.