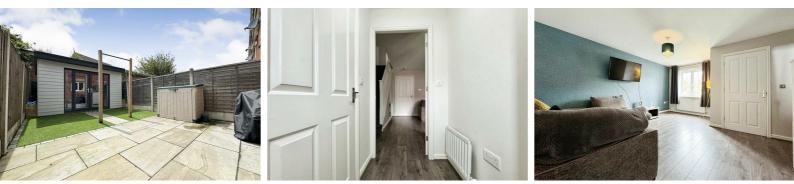

Set out across two floors, the accommodation briefly comprises; entrance hall with WC, spacious living room and rear kitchen diner boasting a range of integrated appliances and UPVC doors out to the rear garden. This is a great space for entertaining! The first floor boasts three well-proportioned bedrooms and a modern three-piece bathroom. Externally, the property boasts a well-maintained rear garden with artificial turf and a fantastic garden room. The space is currently utilised as a gym but would make a fantastic office for anybody needing to work from home. Further benefits include gas central heating & double glazing. The property also boasts an allocated parking space.