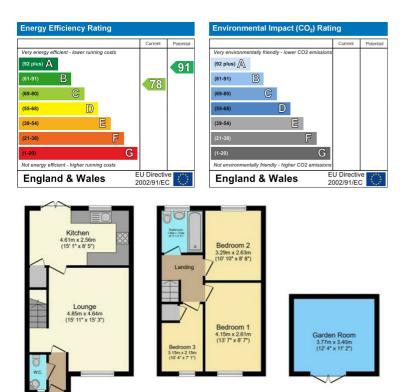

Get in touch straight away to book a viewing before this is snapped up by a lucky buyer!

Leasehold: 138 years remaining on lease Grount rent £190 per year Council tax band: A

Outbuilding

Total floor area 84.0 m² (904 sq.ft.) approx

**Ground Floor** 

This floor plan is for illustrative purposes only. It is not drawn to scale. Any measurements, floor areas (including any total floor areas), openings and orientation are pproximate. No details are quaranteed, they cannot be relied upon for any purpose and they do not form part of any agreement. No lability is taken for any error, omission or misstatement. Aparty must rely upon its own inspecticity). Plan potuced for Purpleticity. Powerdb yeaws for adapted on the statement of the statement and the statement of the statement

**First Floor** 

Berkeley Shaw Estate Agents Limited. Company No. 0784754 Berkeley Shaw Real Estate Limited. Company No. 05206927