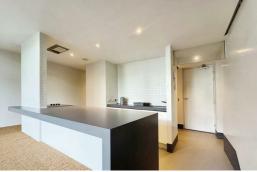

Situated on the ground floor and accessed via the imposing communal hallway, the accommodation briefly comprises; entrance hall with access to a WC and open aspect to the impressive open plan living/dining/kitchen area. This space offers a real wow factor and is bathed in natural light via the fantastic original window which offers a real focal point for the space. The kitchen boasts ample storage and is complete with a range of integrated appliances. If you like entertaining, this is the ideal space for you! The space is further enhanced by a utility area. The mezzanine level offers a double bedroom and access to the bathroom. Externally, the apartment benefits from communal gardens. Further benefits to the apartment include no onward chain and off street parking.