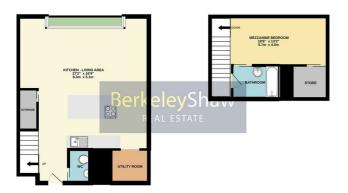

Viewing is essential to appreciate the quality of this fantastic apartment!

Tenure: Leasehold 104 years remaining S/C-£2789.28 p/a Council tax band: C

GROUND FLOOR

MEZZANINE FLOOR

White every attempt has been made to ensure the accuracy of the floorplan contained here, measurements of doors, windows, rooms and any other loves are apprecimate and no responsibility is taken for any enter, omission or mis-statement. This plan is for illustrative purposes only and should be used as such by any prospective purchaser. The services, systems and appliances shown have not been seed and no guarantee.