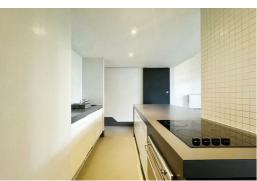

Situated on the ground floor and accessed via the imposing communal hallway, the accommodation briefly comprises; entrance hall with access to a WC and open aspect to the impressive open plan living/dining/kitchen area. This space offers a real wow factor and is bathed in natural light via the fantastic original window which offers a real focal point for the space. The kitchen boasts ample storage and is complete with a range of integrated appliances. If you like entertaining, this is the ideal space for you! The space is further enhanced by a utility area. The mezzanine level offers a double bedroom and access to the bathroom. Externally, the apartment benefits from communal gardens. Further benefits to the apartment include no onward chain and off street parking.