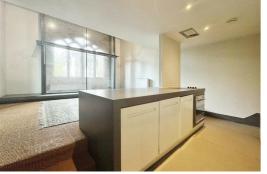

Situated on the ground floor and accessed via the imposing communal hallway, the accommodation briefly comprises; entrance hall with access to a WC and open aspect to the impressive open plan living/dining/kitchen area. This space offers a real wow factor and is bathed in natural light via the fantastic original window which offers a real focal point for the space. The kitchen boasts ample storage and is complete with a range of integrated appliances. If you like entertaining, this is the ideal space for you! The space is further enhanced by a utility area. The mezzanine level offers a double bedroom and access to the bathroom. Externally, the apartment benefits from communal gardens. Further benefits to the apartment include no onward chain and off street parking.