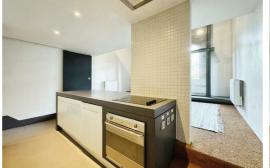

Situated on the ground floor and accessed via the imposing communal hallway, the accommodation briefly comprises; entrance hall with access to a WC and open aspect to the impressive open plan living/dining/kitchen area. This space offers a real wow factor and is bathed in natural light via the fantastic original window which offers a real focal point for the space. The kitchen boasts ample storage and is complete with a range of integrated appliances. If you like entertaining, this is the ideal space for you! The space is further enhanced by a utility area. The mezzanine level offers a double bedroom and access to the bathroom. Externally, the apartment benefits from communal gardens. Further benefits to the apartment include no onward chain and off street parking.