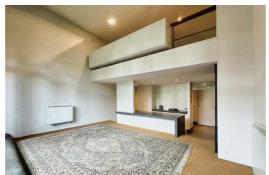

Situated on the ground floor and accessed via the imposing communal hallway, the accommodation briefly comprises; entrance hall with access to a WC and open aspect to the impressive open plan living/dining/kitchen area. This space offers a real wow factor and is bathed in natural light via the fantastic original window which offers a real focal point for the space. The kitchen boasts ample storage and is complete with a range of integrated appliances. If you like entertaining, this is the ideal space for you! The space is further enhanced by a utility area. The mezzanine level offers a double bedroom and access to the bathroom. Externally, the apartment benefits from communal gardens. Further benefits to the apartment include no onward chain and off street parking.