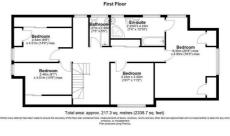

As you step inside, you'll be greeted by an inviting entrance hall with access to a cloakroom, snug, L shaped sitting/dining room which is a fantastic space for entertaining and a spacious kitchen. Completing the ground floor layout is a utility room, WC and a double garage. Ascending to the first floor, the spacious landing provides access to four well-proportioned bedrooms, the en-suite in the master bedroom adds a touch of luxury and a further family bathroom.

# Landing

Loft access, storage cupboard & double glazed window.

#### Bedroom 1

2 x double glazed windows, storage cupboards, fitted wardrobe & radiator.

### En-suite

2 x double glazed windows, bath, Wc, basin, bidet, corner shower, tiled walls & radiator

#### Bedroom 2

Radiator & single glazed window.

# Bedroom 3

Double glazed window, radiator & storage cupboard.

#### Bedroom 4

Double glazed window, radiator & storage cupboard.

#### Bathroom

Double glazed window, radiator, tiled walls, WC, basin & bath.