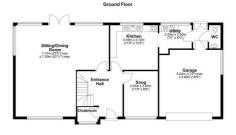

As you step inside, you'll be greeted by an inviting entrance hall with access to a cloakroom, snug, L shaped sitting/dining room which is a fantastic space for entertaining and a spacious kitchen. Completing the ground floor layout is a utility room, WC and a double garage. Ascending to the first floor, the spacious landing provides access to four well-proportioned bedrooms, the en-suite in the master bedroom adds a touch of luxury and a further family bathroom.

#### **Entrance hall**

Tiled floor, radiator & stairs to first floor.

# Cloakroom

Single glazed window & storage.

# Sitting room/dining room

L shaped room with single glazed windows, 4 x radiators & stone clad fireplace.

#### Snug

Single glazed window & radiator.

# Kitchen

Range of wall & base units, stainless steel sink with drainer, tiled splash back, radiator & tiled floor.

# **Utility room**

Single glazed window, stainless steel sink with drainer & base units.

#### Inner hall

Door to garden & tiled floor.

#### W C

Wc, basin, laminate floor, tiled wall & radiator.

#### Garage

Up & over door, combi boiler & single glazed window.