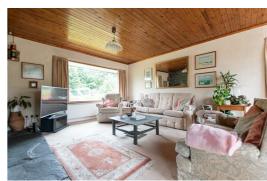

# Sitting room/dining room

L shaped room with single glazed windows, 4 x radiators & stone clad fireplace.

#### Snug

Single glazed window & radiator.