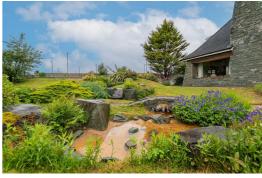

One of the standout features of this property is the impressive plot it sits on, complete with meticulously maintained gardens that offer a peaceful retreat from the hustle and bustle of everyday life. The rear garden further boasts a patio area and outdoor swimming pool.

# **Externally**

Landscaped front garden with rolling lawns, water feature, shrubbery & block paved driveway. Impressive rear garden with patio area, outdoor swimming pool, laid to lawn and mature borders.