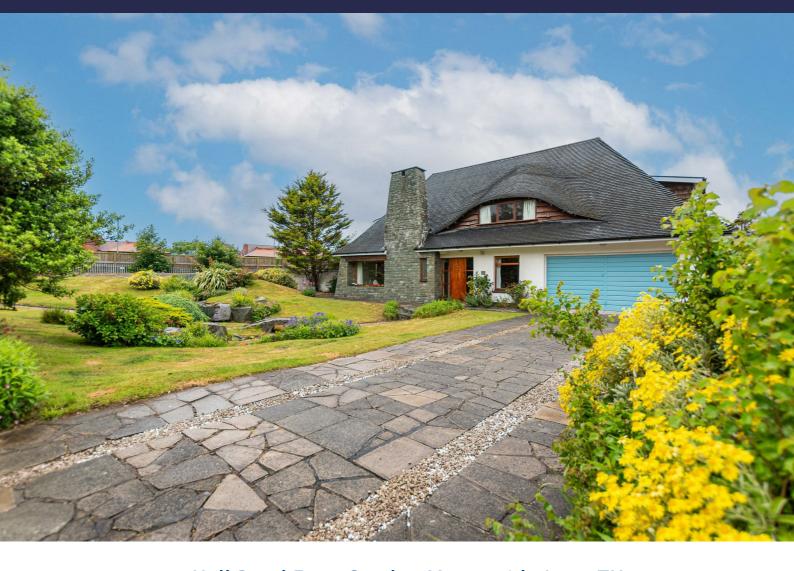

# 54 Hall Road East, Crosby, Merseyside L23 8TU

# Asking Price £895,000

 $Located \ on the \ prestigious \ Hall \ Road \ East \ in \ Blundells \ and s, this \ stunning \ four-bedroom \ detached \ house \ is \ a \ true \ gem. \ The \ property \ boasts \ a \ spacious \ layout \ perfect \ for \ a \ growing \ family \ or \ those \ who \ love \ to \ entertain.$ 

One of the standout features of this property is the impressive plot it sits on, complete with meticulously maintained gardens that offer a peaceful retreat from the hustle and bustle of everyday life. The rear garden further boasts a patio area and outdoor swimming pool.

# **Externally**

Landscaped front garden with rolling lawns, water feature, shrubbery & block paved driveway. Impressive rear garden with patio area, outdoor swimming pool, laid to lawn and mature borders.