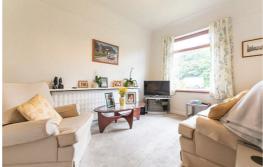

# Sitting room/dining room

L shaped room with single glazed windows, 4 x radiators & stone clad fireplace.