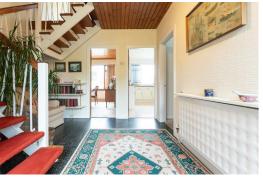

arage

Up & over door, combi boiler & single glazed window.

# Landing

Loft access, storage cupboard & double glazed window.

#### Bedroom 1

2 x double glazed windows, storage cupboards, fitted wardrobe & radiator.

### En-suite

2 x double glazed windows, bath, Wc, basin, bidet, corner shower, tiled walls & radiator

#### Bedroom 2

Radiator & single glazed window.

# Bedroom 3

Double glazed window, radiator & storage cupboard.

#### Bedroom 4

Double glazed window, radiator & storage cupboard.

#### Bathroom

Double glazed window, radiator, tiled walls, WC, basin & bath.

# **Externally**

Landscaped front garden with rolling lawns, water feature, shrubbery & block paved driveway. Impressive rear garden with patio area, outdoor swimming pool, laid to lawn and mature borders.