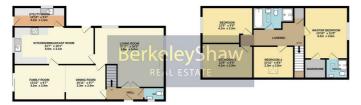

The property briefly comprises; entrance hallway, living room, family room, dining room, modern fitted breakfast kitchen, utility room, WC, four bedrooms, master en-suite and a family bathroom. Externally, the property boasts driveway parking for several cars, a single garage and a stunning rear garden!

**Entrance hall** 

W C

Living room

Family room/dining room

Kitchen diner

Landing

Bedroom 1

**En-suite shower room** 

Bedroom 2

Bedroom 3

Bedroom 4

## Family bathroom

GROUND FLOOR

1ST FLOOR

Whilst every attempt has been made to origine the accuracy of the foliopisis contained feet, measurement of doors, another, some and any other term are approximate and to responsibly in states for any error, originals or mis-statement. This plan is for illustrative purposes only and should be used as such by any peopporting the production. The production of the statement of the production of the productio