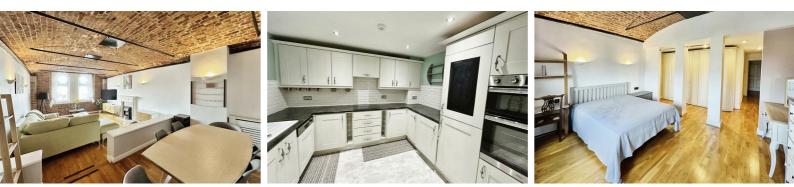

The property benefits from a fully equipped kitchen, fitted with modern appliances, ensuring you have everything you need to prepare your meals in style. The kitchen's design complements the overall aesthetic of the flat, making it a joy to spend time in.

The property boasts two generously sized bedrooms. The master bedroom is a double and comes with an en-suite, offering a private haven to retreat to at the end of the day. Both the master and second bedroom are spacious and feature built-in wardrobes, providing ample storage space. The abundance of natural light in the master bedroom further enhances its appeal, creating a calm and serene atmosphere.

#### Lounge Diner

Double glazed window, Split level Wooden flooring, electric wall heaters and furnishings include:- Dining table and 6 assorted chairs, Mirror, corner group sofa, coffee table and 2 x side boards, Television, Standard Lamp, Curtains, Shelving Unit

#### Kitchen

Tile effect Karndeen floor, part tiled walls, kitchen comprises of a range of fitted base and wall units, inset ceramic 1 and 1/2 sink with draining board and mixer tap, appliances include Fridge/ Freezer, Washing machine, dishwasher, ceramic hob, extractor fan.