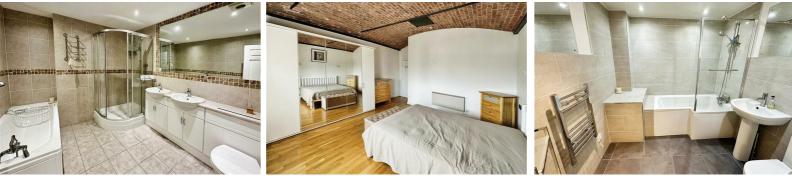

# Bedroom 1

Double glazed windows, Wooden flooring, furnishings include King size bedframe and mattress, 7 door wardrobe, 3 x Drawer units, 1 x mirror, Desk and shelf unit, Television, 2 drawer unit, curtain rail and curtains

# **Ensuite Shower Room**

Fully tiled walls and flooring, comprises of panelled bath, walk in shower unit, sink and low level w.c.,

#### Lounge Diner

Double glazed window, Split level Wooden flooring, electric wall heaters and furnishings include:- Dining table and 6 assorted chairs, Mirror, corner group sofa, coffee table and 2 x side boards, Television, Standard Lamp, Curtains, Shelving Unit

#### Kitchen

Tile effect Karndeen floor, part tiled walls, kitchen comprises of a range of fitted base and wall units, inset ceramic 1 and 1/2 sink with draining board and mixer tap, appliances include Fridge/ Freezer, Washing machine, dishwasher, ceramic hob, extractor fan.

#### Main Bathroom

Fully tiled walls and flooring, bathroom comprises of three piece suite panelled bath with shower over, sink and low level w.c., large airing cupboard with cylinder

#### Bedroom 2

Double glazed windows, Wooden flooring, furnishings include King size bedframe and mattress, 5 door wardrobe, 5 x pictures, curtain rail and curtains

| Energy Efficiency Rating                    |                          |           | Environm      |
|---------------------------------------------|--------------------------|-----------|---------------|
|                                             | Current                  | Potential |               |
| Very energy efficient - lower running costs |                          |           | Very environm |
| (92 plus) A                                 |                          |           | (92 plus)     |
| (81-91) B                                   | 76                       | 82        | (81-91)       |
| (69-80)                                     |                          |           | (69-80)       |
| (55-68)                                     |                          |           | (55-68)       |
| (39-54)                                     |                          |           | (39-54)       |
| (21-38)                                     |                          |           | (21-38)       |
| (1-20)                                      | G                        |           | (1-20)        |
| Not energy efficient - higher running costs |                          |           | Not environme |
| England & Wales                             | EU Directiv<br>2002/91/E |           | Englar        |