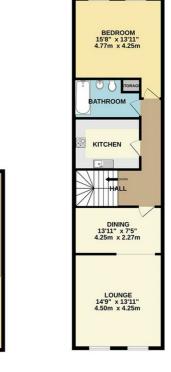

#### Hallway

Entrance door, wooden floor, access to understairs storage cupboard and staircase to first floor

# Bedroom 1

Double glazed windows, Wooden flooring, furnishings include King size bedframe and mattress, 7 door wardrobe, 3 x Drawer units, 1 x mirror, Desk and shelf unit, Television, 2 drawer unit, curtain rail and curtains

# **Ensuite Shower Room**

Fully tiled walls and flooring, comprises of panelled bath, walk in shower unit, sink and low level w.c.,

#### Landing

Wooden Flooring, display cabinet and mirror

#### Lounge Diner

Double glazed window, Split level Wooden flooring, electric wall heaters and furnishings include:- Dining table and 6 assorted chairs, Mirror, corner group sofa, coffee table and 2 x side boards, Television, Standard Lamp, Curtains, Shelving Unit

#### Kitchen

Tile effect Karndeen floor, part tiled walls, kitchen comprises of a range of fitted base and wall units, inset ceramic 1 and 1/2 sink with draining board and mixer tap, appliances include Fridge/ Freezer, Washing machine, dishwasher, ceramic hob, extractor fan.

#### Main Bathroom

Fully tiled walls and flooring, bathroom comprises of three piece suite panelled bath with shower over, sink and low level w.c., large airing cupboard with cylinder

#### Bedroom 2

Double glazed windows, Wooden flooring, furnishings include King size bedframe and mattress, 5 door wardrobe, 5 x pictures, curtain rail and curtains

| Energy Efficiency Rating                    |                          |           | Environm      |
|---------------------------------------------|--------------------------|-----------|---------------|
|                                             | Current                  | Potential |               |
| Very energy efficient - lower running costs |                          |           | Very environm |
| (92 plus) A                                 |                          |           | (92 plus)     |
| (81-91) B                                   | 76                       | 82        | (81-91)       |
| (69-80)                                     |                          |           | (69-80)       |
| (55-68)                                     |                          |           | (55-68)       |
| (39-54)                                     |                          |           | (39-54)       |
| (21-38)                                     |                          |           | (21-38)       |
| (1-20)                                      | G                        |           | (1-20)        |
| Not energy efficient - higher running costs |                          |           | Not environme |
| England & Wales                             | EU Directiv<br>2002/91/E |           | Englar        |