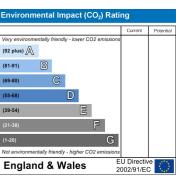

#### Bedroom 2

Double glazed windows, Wooden flooring, furnishings include King size bedframe and mattress, 5 door wardrobe, 5 x pictures, curtain rail and curtains

| Energy Efficiency Rating                    |                          |           | Environm      |
|---------------------------------------------|--------------------------|-----------|---------------|
|                                             | Current                  | Potential |               |
| Very energy efficient - lower running costs |                          |           | Very environm |
| (92 plus) A                                 |                          |           | (92 plus)     |
| (81-91) B                                   | 76                       | 82        | (81-91)       |
| (69-80)                                     |                          |           | (69-80)       |
| (55-68)                                     |                          |           | (55-68)       |
| (39-54)                                     |                          |           | (39-54)       |
| (21-38)                                     |                          |           | (21-38)       |
| (1-20)                                      | G                        |           | (1-20)        |
| Not energy efficient - higher running costs |                          |           | Not environme |
| England & Wales                             | EU Directiv<br>2002/91/E |           | Englar        |