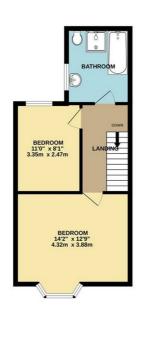

Located in the popular postcode of L21, the surrounding area boasts excellent amenities with a strong transport infrastructure making this an ideal buy for commuters.

Set out across two floors, the accommodation briefly comprises; entrance hall, bay fronted living room, rear dining room, fitted kitchen & utility area. Rising to the first floor, the landing provides access to two double bedrooms and generous bathroom. Externally, the property boasts a front garden with gated access & a generous rear yard with out building.

Further benefits to the property include majority double glazing, gas central heating and no onward chain.

Get in touch straight away to arrange a viewing!

1ST FLOOR

P

GROUND FLOOR

of doors omissio

Berkeley Shaw Estate Agents Limited. Company No. 0784754