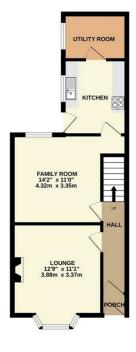

Located in the popular postcode of L21, the surrounding area boasts excellent amenities with a strong transport infrastructure making this an ideal buy for commuters.

Set out across two floors, the accommodation briefly comprises; entrance hall, bay fronted living room, rear dining room, fitted kitchen & utility area. Rising to the first floor, the landing provides access to two double bedrooms and generous bathroom. Externally, the property boasts a front garden with gated access & a generous rear yard with out building.

Further benefits to the property include majority double glazing, gas central heating and no onward chain.

Get in touch straight away to arrange a viewing!

1ST FLOOR

P

GROUND FLOOR

of doors omissio

Berkeley Shaw Estate Agents Limited. Company No. 0784754