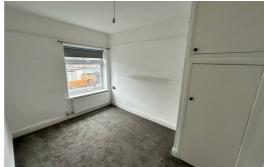

laminate flooring staircase to first floor

#### Lounge

Double glazed window, radiator, fireplace with coal effect gas fire, carpet

#### Kitchen

Double glazed window, exterior door, lino floor, kitchen comprises of a range of fitted base and wall units with integrated fridge / freezer, electric oven and hob, dishwasher, washing machine, electric meter cupboard

#### **Dining Room**

Double glazed window and french doors, laminate flooring

#### Landing

Carpet

#### Bedroom 1

Double glazed window, radiator, 2 x fitted wardrobes and carpet

#### Bedroom 2

Double glazed window, radiator, carpet

#### **Bathroom**

Double glazed window, fully tiled walls and flooring, panelled bath with shower over, vanity sink and low level w.c.

#### **Rear Exterior**

Fenced boundaries, paved