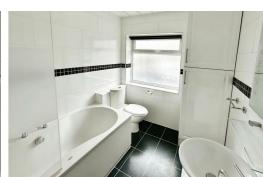

#### **Bathroom**

Double glazed window, fully tiled walls and flooring, panelled bath with shower over, vanity sink and low level w.c.