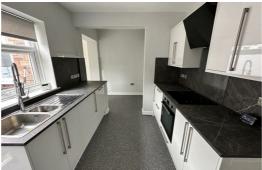

#### Kitchen

Double glazed window, exterior door, lino floor, kitchen comprises of a range of fitted base and wall units with integrated fridge / freezer, electric oven and hob, dishwasher, washing machine, electric meter cupboard