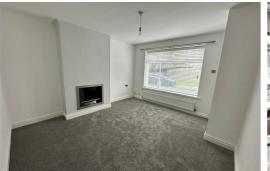

#### Lounge

Double glazed window, radiator, fireplace with coal effect gas fire, carpet