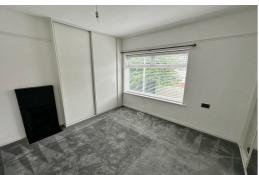

r, laminate flooring staircase to first floor

#### Lounge

Double glazed window, radiator, fireplace with coal effect gas fire, carpet

#### Kitchen

Double glazed window, exterior door, lino floor, kitchen comprises of a range of fitted base and wall units with integrated fridge / freezer, electric oven and hob, dishwasher, washing machine, electric meter cupboard

#### **Dining Room**

Double glazed window and french doors, laminate flooring

#### Landing

Carpet

#### Bedroom 1

Double glazed window, radiator, 2 x fitted wardrobes and carpet

#### Bedroom 2

Double glazed window, radiator, carpet

#### **Bathroom**

Double glazed window, fully tiled walls and flooring, panelled bath with shower over, vanity sink and low level w.c.

#### **Rear Exterior**

Fenced boundaries, paved