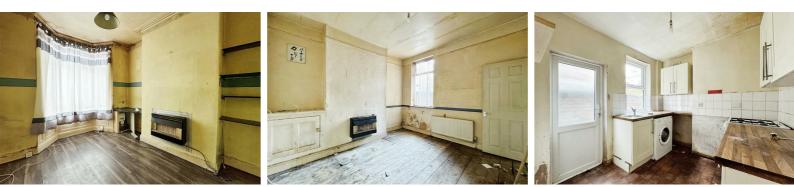

#### Living room

Double glazed windows to bay, laminate floor & radiator.

#### Dining room

Double glazed window & radiator.

#### **Kitchen**

Range of wall & base units, stainless steel sink with drainer, double glazed window & door to rear yard.