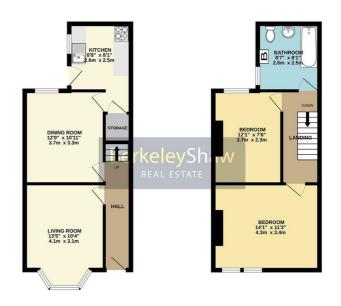

Set out across two floors, the accommodation briefly comprises; entrance hall, bay fronted living room, rear dining room & separate kitchen. Rising to the first floor, the landing provides access to two double bedrooms and a spacious bathroom. Externally, the property boasts a walled & gated rear yard.

#### Externally

Walled & gated rear yard

GROUND FLOOR

Whilst every attempt has been made to ensure the accuracy of the floogian contained here, measurements of doors, windows, norm and any other tenes are approximate and no responsibility is taken for any error, omission or moistatement. This pain is for illustrate purposes only and should be used as such by any prospective purchase. The services, systems and appliances shown have not been tested and no guarantee as to their operations.