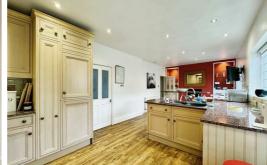

#### Kitchen diner

Range of wall & base units, granite work tops, breakfast bar, tiled splash back, gas fire, 2 x 'french' style doors, integrated fridge freezer, spotlights, double glazed window, extractor hood, tiled splash back & composite sink.