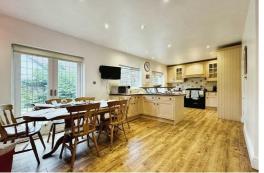

#### Kitchen diner

Range of wall & base units, granite work tops, breakfast bar, tiled splash back, gas fire, 2 x 'french' style doors, integrated fridge freezer, spotlights, double glazed window, extractor hood, tiled splash back & composite sink.