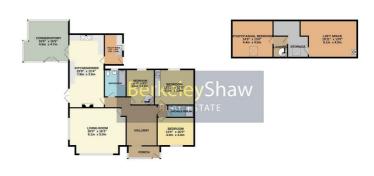

Set out across two floors, the accommodation briefly comprises; porch, entrance hall, spacious living room with log burning stove, spacious kitchen diner perfect for entertaining, double-glazed conservatory, utility room, three-bedrooms, three-piece bathroom, shower room & two loft rooms.