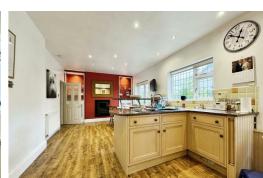

#### Kitchen diner

Range of wall & base units, granite work tops, breakfast bar, tiled splash back, gas fire, 2 x 'french' style doors, integrated fridge freezer, spotlights, double glazed window, extractor hood, tiled splash back & composite sink.