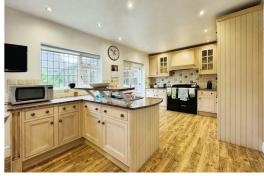

#### Kitchen diner

Range of wall & base units, granite work tops, breakfast bar, tiled splash back, gas fire, 2 x 'french' style doors, integrated fridge freezer, spotlights, double glazed window, extractor hood, tiled splash back & composite sink.