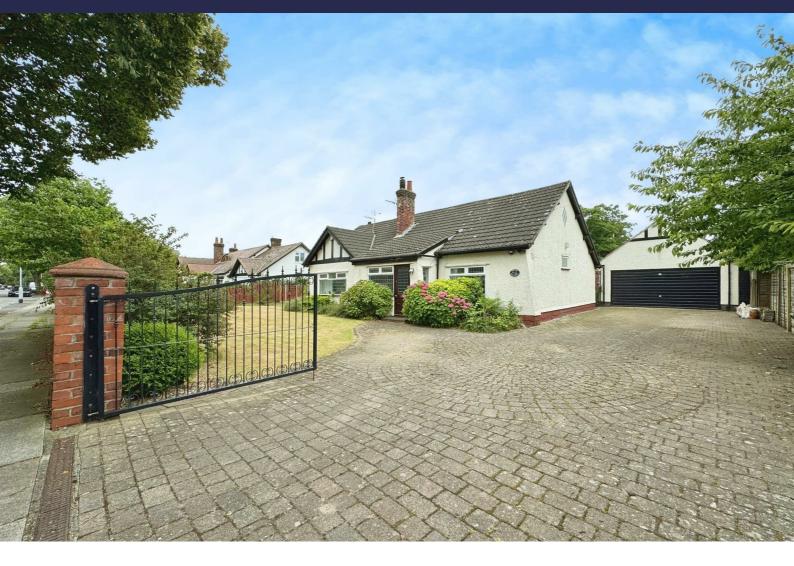

# 41 St. Anthonys Road, Blundellsands, Merseyside L23 8TW

£650,000

Nestled in the sought-after area of Blundellsands, this charming three-bedroom detached bungalow situated on a generous plot on St. Anthony's Road is a rare find.

The property sits on an expansive plot, presenting an exciting opportunity for those with a vision to unlock its full potential, subject to necessary planning permissions. With no onward chain, the process of making this house your home is made even smoother.

Convenience is key with a detached garage providing secure parking or additional storage space. The property boasts generous gardens to the front, side & rear of the property.

# **Externally**

Detached double garage with up & over door. Generous front garden with block paved driveway parking for several vehicles. Further gardens to side & rear of the property.