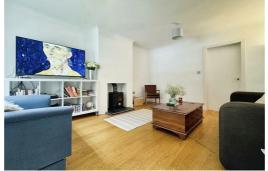

Set out across two floors, the accommodation briefly comprises; porch leading to an inviting entrance hall. From here, you access the spacious living room with oak flooring & log burning stove. To the rear of the property is a fantastic open plan kitchen diner, perfect for entertaining guests or dining as a family. The space has sliding doors out to the rear garden and a range of integrated appliances. Rising to the first floor, the landing gives access to three well-proportioned bedrooms, one of which is currently utilised as an office & a modern three-piece bathroom.

#### Living room

Double glazed window, wooden floor, log burning stove & radiator.