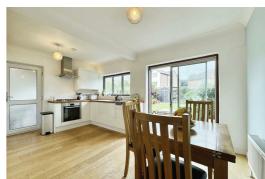

#### Kitchen diner

Double glazed window, metal framed sliding door, range of wall & base units, stainless steel sink with drainer, gas burning hob, electric oven, extractor hood, wooden floor, oak worktops, storage cupboard & UPVC door to garage.