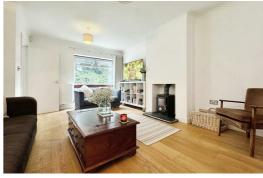

Set out across two floors, the accommodation briefly comprises; porch leading to an inviting entrance hall. From here, you access the spacious living room with oak flooring & log burning stove. To the rear of the property is a fantastic open plan kitchen diner, perfect for entertaining guests or dining as a family. The space has sliding doors out to the rear garden and a range of integrated appliances. Rising to the first floor, the landing gives access to three well-proportioned bedrooms, one of which is currently utilised as an office & a modern three-piece bathroom.

#### Living room

Double glazed window, wooden floor, log burning stove & radiator.