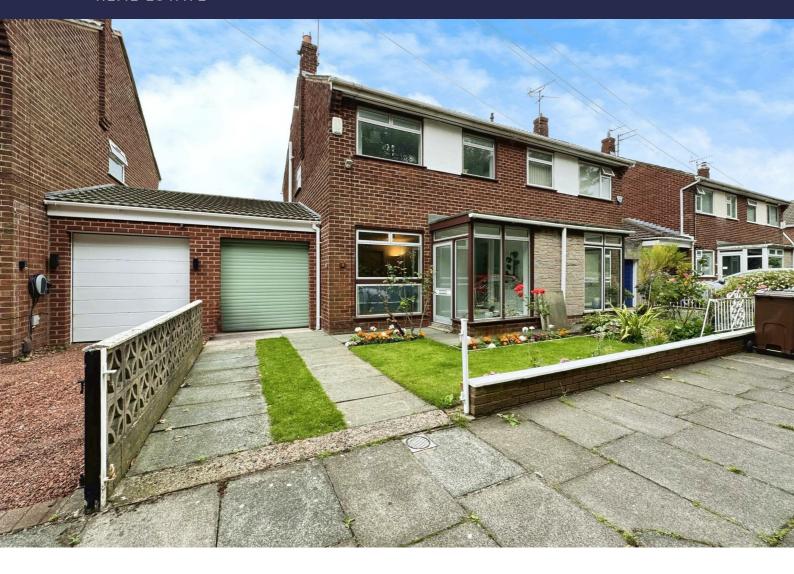

## 6 Ronald Close, Liverpool, L22 3YH

### Offers Over £275,000

Welcome to this fantastic semi-detached home located on Ronald Close, L22!

This fantastic home is ideal for a wide variety of buyers, whether you are a first-time buyer looking to take your first steps onto the property ladder, a commuter looking to take advantage of the excellent transport links or a downsizer. South Road offers a wide range of shops, restaurants, cafes & bars.

Externally, the property boasts driveway parking with garage access. This space is currently utilised as a gym and offers flexible usage. The mature front garden. To the rear of the property is a spacious sunny aspect rear garden perfect for taking in the summer sun or barbeques.

#### **Externally**

Front garden with driveway parking, laid to lawn & mature borders. Rear garden with external storage, patio area, laid to lawn & mature borders.