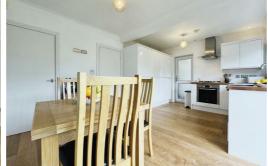

#### Kitchen diner

Double glazed window, metal framed sliding door, range of wall & base units, stainless steel sink with drainer, gas burning hob, electric oven, extractor hood, wooden floor, oak worktops, storage cupboard & UPVC door to garage.