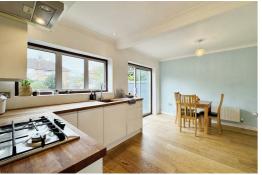

#### Kitchen diner

Double glazed window, metal framed sliding door, range of wall & base units, stainless steel sink with drainer, gas burning hob, electric oven, extractor hood, wooden floor, oak worktops, storage cupboard & UPVC door to garage.