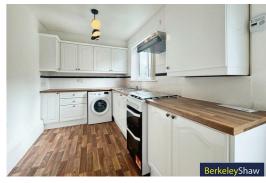

The absence of an onward chain means a smoother and quicker transition for the new owners.

Accessed via the communal hallway with stairs access, the accommodation briefly comprises; entrance hall with two storage cupboards, one of which has the potential for conversion into an office space or walk in wardrobe. From here, you access two double bedrooms, the master suite benefits from fitted wardrobes, a three piece bathroom & open plan living room/kitchen. This is a great space for relaxing and entertaining guests. The kitchen comes complete with white goods and has a further storage room. Externally, there is communal parking and a private garage. Further benefits to the property include double glazing and gas central heating and benefits from a recent electric re-wire.