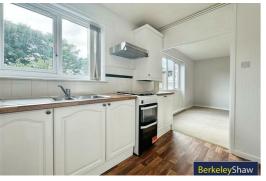

The absence of an onward chain means a smoother and quicker transition for the new owners.

Accessed via the communal hallway with stairs access, the accommodation briefly comprises; entrance hall with two storage cupboards, one of which has the potential for conversion into an office space or walk in wardrobe. From here, you access two double bedrooms, the master suite benefits from fitted wardrobes, a three piece bathroom & open plan living room/kitchen. This is a great space for relaxing and entertaining guests. The kitchen comes complete with white goods and has a further storage room. Externally, there is communal parking and a private garage. Further benefits to the property include double glazing and gas central heating and benefits from a recent electric re-wire.