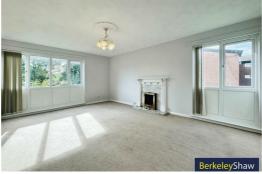

The absence of an onward chain means a smoother and quicker transition for the new owners.

Accessed via the communal hallway with stairs access, the accommodation briefly comprises; entrance hall with two storage cupboards, one of which has the potential for conversion into an office space or walk in wardrobe. From here, you access two double bedrooms, the master suite benefits from fitted wardrobes, a three piece bathroom & open plan living room/kitchen. This is a great space for relaxing and entertaining guests. The kitchen comes complete with white goods and has a further storage room. Externally, there is communal parking and a private garage. Further benefits to the property include double glazing and gas central heating and benefits from a recent electric re-wire.