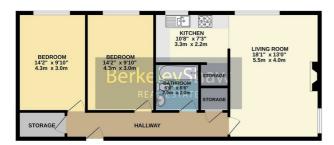

The absence of an onward chain means a smoother and quicker transition for the new owners.

Accessed via the communal hallway with stairs access, the accommodation briefly comprises; entrance hall with two storage cupboards, one of which has the potential for conversion into an office space or walk in wardrobe. From here, you access two double bedrooms, the master suite benefits from fitted wardrobes, a three piece bathroom & open plan living room/kitchen. This is a great space for relaxing and entertaining guests. The kitchen comes complete with white goods and has a further storage room. Externally, there is communal parking and a private garage. Further benefits to the property include double glazing and gas central heating and benefits from a recent electric re-wire.

**GROUND FLOOR** 

Whilst every altering has been made to ensure the accuracy of the floorplan contained here, measurement of doors, windows, soons and any other terms are approximate and no responsibility is taken for any enter onisions on mini-statement. This plan is for illustrative purposes only and should be used as such by any prospective purchaser. The services, systems and appliances shown have not been tested and no guarant.