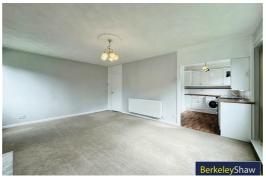

The absence of an onward chain means a smoother and quicker transition for the new owners.

Accessed via the communal hallway with stairs access, the accommodation briefly comprises; entrance hall with two storage cupboards, one of which has the potential for conversion into an office space or walk in wardrobe. From here, you access two double bedrooms, the master suite benefits from fitted wardrobes, a three piece bathroom & open plan living room/kitchen. This is a great space for relaxing and entertaining guests. The kitchen comes complete with white goods and has a further storage room. Externally, there is communal parking and a private garage. Further benefits to the property include double glazing and gas central heating and benefits from a recent electric re-wire.