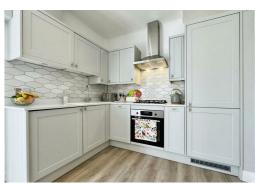

Set out across two floors, the accommodation briefly comprises; inviting entrance hall with understairs storage and separate utility cupboard. The bay fronted living room is a great space to relax of an evening and is finished with a feature fireplace. The kitchen diner offers a real wow factor and is the perfect space to entertain or simply dine as a family. The kitchen diner is beautifully finished with a range of integrated appliances, 'French' doors out to the rear garden and boasts a centre island with breakfast bar. Rising to the first floor, the landing provides access to two double bedrooms, a single bedroom and a modern three-piece bathroom room. Externally, the property boasts a walled front garden and spacious rear garden with decked area perfect for taking in the summer sun or barbeques. Further benefits include gas central heating and double glazing.