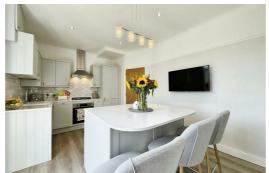

Set out across two floors, the accommodation briefly comprises; inviting entrance hall with understairs storage and separate utility cupboard. The bay fronted living room is a great space to relax of an evening and is finished with a feature fireplace. The kitchen diner offers a real wow factor and is the perfect space to entertain or simply dine as a family. The kitchen diner is beautifully finished with a range of integrated appliances, 'French' doors out to the rear garden and boasts a centre island with breakfast bar. Rising to the first floor, the landing provides access to two double bedrooms, a single bedroom and a modern three-piece bathroom room. Externally, the property boasts a walled front garden and spacious rear garden with decked area perfect for taking in the summer sun or barbeques. Further benefits include gas central heating and double glazing.