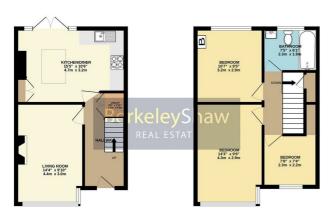

Set out across two floors, the accommodation briefly comprises; inviting entrance hall with understairs storage and separate utility cupboard. The bay fronted living room is a great space to relax of an evening and is finished with a feature fireplace. The kitchen diner offers a real wow factor and is the perfect space to entertain or simply dine as a family. The kitchen diner is beautifully finished with a range of integrated appliances, 'French' doors out to the rear garden and boasts a centre island with breakfast bar. Rising to the first floor, the landing provides access to two double bedrooms, a single bedroom and a modern three-piece bathroom room. Externally, the property boasts a walled front garden and spacious rear garden with decked area perfect for taking in the summer sun or barbeques. Further benefits include gas central heating and double glazing.

GROUND FLOOR

1ST FLOOR

Whitst every attempt has been made to ensure the accuracy of the floorplan contained here, measurements of doors, windows, soons and any other items are approximate and no responsibility is taken for any enor, unission or mis-statement. This plan is for illustrative purposes only and shad be used as such by any prospective purchase. The services, systems and appliances shown have not been rened and no guarantee.