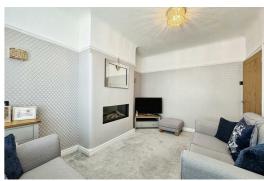

Set out across two floors, the accommodation briefly comprises; inviting entrance hall with understairs storage and separate utility cupboard. The bay fronted living room is a great space to relax of an evening and is finished with a feature fireplace. The kitchen diner offers a real wow factor and is the perfect space to entertain or simply dine as a family. The kitchen diner is beautifully finished with a range of integrated appliances, 'French' doors out to the rear garden and boasts a centre island with breakfast bar. Rising to the first floor, the landing provides access to two double bedrooms, a single bedroom and a modern three-piece bathroom room. Externally, the property boasts a walled front garden and spacious rear garden with decked area perfect for taking in the summer sun or barbeques. Further benefits include gas central heating and double glazing.