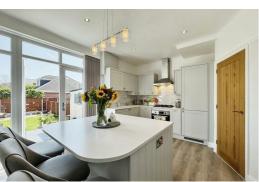

Set out across two floors, the accommodation briefly comprises; inviting entrance hall with understairs storage and separate utility cupboard. The bay fronted living room is a great space to relax of an evening and is finished with a feature fireplace. The kitchen diner offers a real wow factor and is the perfect space to entertain or simply dine as a family. The kitchen diner is beautifully finished with a range of integrated appliances, 'French' doors out to the rear garden and boasts a centre island with breakfast bar. Rising to the first floor, the landing provides access to two double bedrooms, a single bedroom and a modern three-piece bathroom room. Externally, the property boasts a walled front garden and spacious rear garden with decked area perfect for taking in the summer sun or barbeques. Further benefits include gas central heating and double glazing.