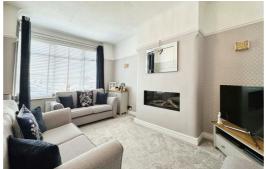

Set out across two floors, the accommodation briefly comprises; inviting entrance hall with understairs storage and separate utility cupboard. The bay fronted living room is a great space to relax of an evening and is finished with a feature fireplace. The kitchen diner offers a real wow factor and is the perfect space to entertain or simply dine as a family. The kitchen diner is beautifully finished with a range of integrated appliances, 'French' doors out to the rear garden and boasts a centre island with breakfast bar. Rising to the first floor, the landing provides access to two double bedrooms, a single bedroom and a modern three-piece bathroom room. Externally, the property boasts a walled front garden and spacious rear garden with decked area perfect for taking in the summer sun or barbeques. Further benefits include gas central heating and double glazing.