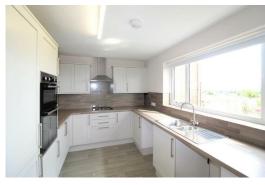

## Kitchen

Modern kitchen with white wall and base units, wood-effect countertops with matching splash-backs. Kitted out with integrated fridge-freezer, double oven, 4-burner gas hob and extractor hood and space for a washing