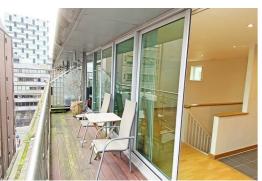

Accessed via the communal entrance with stairs and lift access, the accommodation briefly comprises; The property offers fantastic open-plan kitchen/living space, ideal for entertaining with access to the balcony. The apartment further boasts two bedrooms, an en-suite shower room and a family bathroom.

# Open Plan Kitchen Living Room

Kitchen, laminate worktops, Stainless steel sink with flexible tap, metal effect cabinets, 2 electric heaters, electric hob stainless steel extractor, integrated dishwasher, AEG electric oven, integrated washer drier. Engineered floor and tiles, Glass sliding doors leading onto a large decked balcony with stainless steel and glass railings