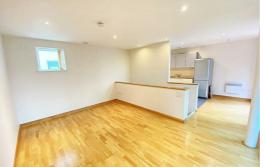

# Open Plan Kitchen Living Room

Kitchen, laminate worktops, Stainless steel sink with flexible tap, metal effect cabinets, 2 electric heaters, electric hob stainless steel extractor, integrated dishwasher, AEG electric oven, integrated washer drier. Engineered floor and tiles, Glass sliding doors leading onto a large decked balcony with stainless steel and glass railings