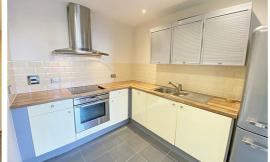

# Open Plan Kitchen Living Room

Kitchen, laminate worktops, Stainless steel sink with flexible tap, metal effect cabinets, 2 electric heaters, electric hob stainless steel extractor, integrated dishwasher, AEG electric oven, integrated washer drier. Engineered floor and tiles, Glass sliding doors leading onto a large decked balcony with stainless steel and glass railings