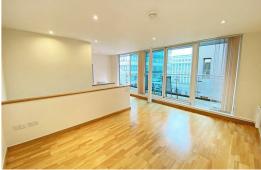

# Open Plan Kitchen Living Room

Kitchen, laminate worktops, Stainless steel sink with flexible tap, metal effect cabinets, 2 electric heaters, electric hob stainless steel extractor, integrated dishwasher, AEG electric oven, integrated washer drier. Engineered floor and tiles, Glass sliding doors leading onto a large decked balcony with stainless steel and glass railings