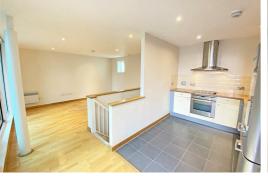

# Open Plan Kitchen Living Room

Kitchen, laminate worktops, Stainless steel sink with flexible tap, metal effect cabinets, 2 electric heaters, electric hob stainless steel extractor, integrated dishwasher, AEG electric oven, integrated washer drier. Engineered floor and tiles, Glass sliding doors leading onto a large decked balcony with stainless steel and glass railings