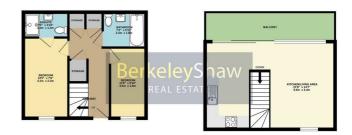

Accessed via the communal entrance with stairs and lift access, the accommodation briefly comprises; The property offers fantastic open-plan kitchen/living space, ideal for entertaining with access to the balcony. The apartment further boasts two bedrooms, an en-suite shower room and a family bathroom.

## Intercom, part glazed door

#### **Understairs Cupboard**

# Open Plan Kitchen Living Room

Kitchen, laminate worktops, Stainless steel sink with flexible tap, metal effect cabinets, 2 electric heaters, electric hob stainless steel extractor, integrated dishwasher, AEG electric oven, integrated washer drier. Engineered floor and tiles, Glass sliding doors leading onto a large decked balcony with stainless steel and glass railings

# Storage Cupboard

### Water Heater Cupboard

#### **Master Bedroom**

Double-glazed wooden window with ensuite, electric radiator

### **En-suite Shower Room**

Walk-in shower, half pedestal basin with mixer tap, concealed toilet

#### Bedroom 2

Electric radiator

#### **Bathroom**

Ceiling to floor tiled, Concealed toilet, towel radiator, sink with mixer tap