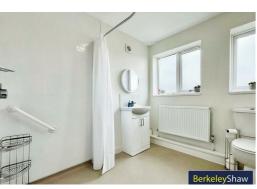

A spacious through lounge/dining room is dual aspect with views of both front and rear gardens. The kitchen is where you can really put your own stamp on your new home.

Upstairs is a BRAND NEW wet-room style shower room with white bathroom suite including modern storage sink and WC. There are two good-size double bedrooms and a larger than average 3rd single bedroom. To the landing is access to loft space ideal for storage.

#### **Bathroom**

7'6" x 8'6" (2.30 x 2.60)