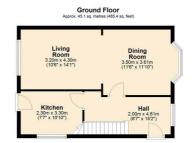

#### Hall

6'6" x 15'1" (2.00 x 4.61)

#### **Dining Room**

11'5" x 11'10" (3.50 x 3.61)

#### Living Room

10'5" x 14'1" (3.20 x 4.30)

#### Kitchen

7'6" x 10'9" (2.30 x 3.30)