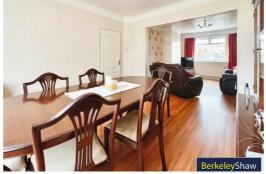

A spacious through lounge/dining room is dual aspect with views of both front and rear gardens. The kitchen is where you can really put your own stamp on your new home.

Upstairs is a BRAND NEW wet-room style shower room with white bathroom suite including modern storage sink and WC. There are two good-size double bedrooms and a larger than average 3rd single bedroom. To the landing is access to loft space ideal for storage.

#### **Dining Room**

11'5" x 11'10" (3.50 x 3.61)