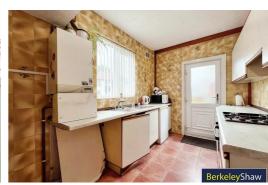

A spacious through lounge/dining room is dual aspect with views of both front and rear gardens. The kitchen is where you can really put your own stamp on your new home.

Upstairs is a BRAND NEW wet-room style shower room with white bathroom suite including modern storage sink and WC. There are two good-size double bedrooms and a larger than average 3rd single bedroom. To the landing is access to loft space ideal for storage.

#### Kitchen

7'6" x 10'9" (2.30 x 3.30)