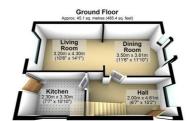

#### Hall

6'6" x 15'1" (2.00 x 4.61)

#### **Dining Room**

11'5" x 11'10" (3.50 x 3.61)

#### Living Room

10'5" x 14'1" (3.20 x 4.30)

#### Kitchen

7'6" x 10'9" (2.30 x 3.30)