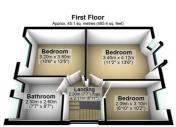

#### **Bathroom**

7'6" x 8'6" (2.30 x 2.60)

#### Bedroom 1

11'1" x 13'6" (3.40 x 4.12)

#### Bedroom 2

10'5" x 12'5" (3.20 x 3.80)

#### Bedroom 3

6'10" x 10'2" (2.09 x 3.10)