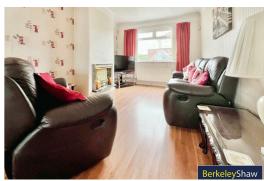

A spacious through lounge/dining room is dual aspect with views of both front and rear gardens. The kitchen is where you can really put your own stamp on your new home.

Upstairs is a BRAND NEW wet-room style shower room with white bathroom suite including modern storage sink and WC. There are two good-size double bedrooms and a larger than average 3rd single bedroom. To the landing is access to loft space ideal for storage.

#### Living Room

10'5" x 14'1" (3.20 x 4.30)