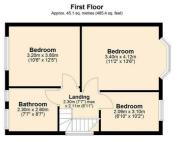

#### **Bathroom**

7'6" x 8'6" (2.30 x 2.60)

#### Bedroom 1

11'1" x 13'6" (3.40 x 4.12)

#### Bedroom 2

10'5" x 12'5" (3.20 x 3.80)

#### Bedroom 3

6'10" x 10'2" (2.09 x 3.10)