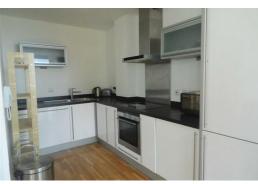

Apartment briefly comprises entrance hallway, open plan living room/ fitted kitchen with granite work surfaces, main bedroom with floor to ceiling windows and a partial river view, two further bedrooms, contemporary bathroom and shower room, double glazing, electric heating.