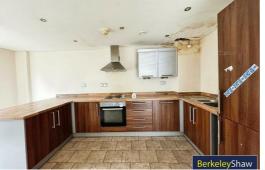

This spacious flat boasts an inviting entrance hall with storage cupboard and WC. From here, you access the open plan kitchen diner with access to the balcony. The upper floor boasts three bedrooms, the master with ensuite shower room & dressing area and a further three-piece bathroom.