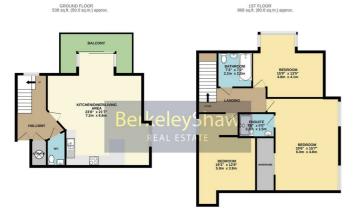

This spacious flat boasts an inviting entrance hall with storage cupboard and WC. From here, you access the open plan kitchen diner with access to the balcony. The upper floor boasts three bedrooms, the master with ensuite shower room & dressing area and a further three-piece bathroom.

Tenure: leasehold 107 years remaining S/C TBC Council tax band: D

TOTAL FLOOR AREA: 1406 sq.ft. (130.5 sq.m.) approx.
White verry attempt has been made to ensure the accuracy of the floorgate contained lines, maissurement of doors, revisions, record and service inference are approximate and no negonisation, in state file they recording some or mis-statement. This plan is for file they are done to state the service in the state of the service and separations choice have not been send and no parameter.