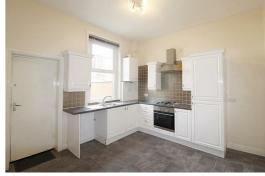

The property is very well presented, deceptively spacious and benefits from gas central heating and double glazing throughout. The property briefly comprises: entrance vestibule, large lounge, fitted kitchen with appliances leading to paved rear garden. Upstairs there are two double bedrooms and a large family bathroom with 3-piece white suite and separate shower.

### Lounge

Kitchen

Bedroom 1

Bedroom 2

**Bathroom** 