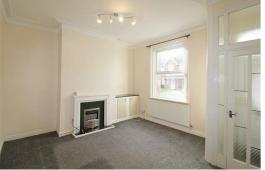

The property is very well presented, deceptively spacious and benefits from gas central heating and double glazing throughout. The property briefly comprises: entrance vestibule, large lounge, fitted kitchen with appliances leading to paved rear garden. Upstairs there are two double bedrooms and a large family bathroom with 3-piece white suite and separate shower.

### Lounge

Kitchen

Bedroom 1

Bedroom 2

**Bathroom** 