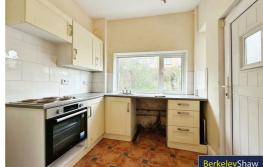

#### Kitchen

Range of wall & base units, double glazed window, UPVC door, combi boiler, stainless steel sink with drainer, tiled floor, tiled splash back, electric hob & electric oven.