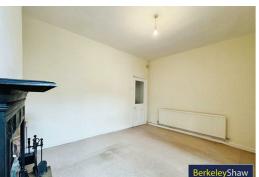

### Living room

Double glazed windows to bay & radiator.

# Sitting room/dining room

Double glazed window, cast iron open fire, radiator & sliding door through to kitchen.