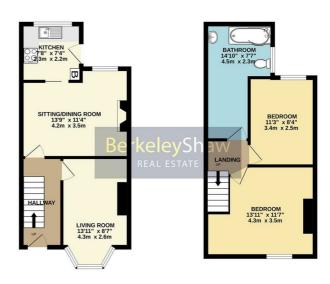

#### nadiator, meter cappour

Radiator, meter cupboards & stairs to first floor.

### Living room

Double glazed windows to bay & radiator.

# Sitting room/dining room

Double glazed window, cast iron open fire, radiator & sliding door through to kitchen.

#### Kitchen

Range of wall & base units, double glazed window, UPVC door, combi boiler, stainless steel sink with drainer, tiled floor, tiled splash back, electric hob & electric oven.

# Landing

#### Bedroom 1

Double glazed window & radiator.

#### **Bedroom 2**

Double glazed window & storage cupboards.

# **Bathroom**

L shaped bathroom, double glazed window, WC, basin, bath with shower attachment and glass screen.

## **Externally**

Gated access to front of the property. Walled & gated rear yard.

Whitst every attempt has been made to ensure the accuracy of the floorplan contained here, measurements of doors, windows, tooms and any other items are approximate and no responsibility to taken for any error, omission or mis-statement. This plan is for this training purpose only and should be used as such by any prospective purchaser. The services, systems and appliances shown have not been tested and no guarantee as to their operability or efficiency can be given.