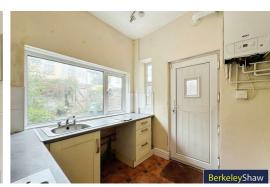

#### Kitchen

Range of wall & base units, double glazed window, UPVC door, combi boiler, stainless steel sink with drainer, tiled floor, tiled splash back, electric hob & electric oven.