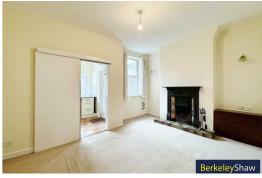

# Sitting room/dining room

Double glazed window, cast iron open fire, radiator & sliding door through to kitchen.