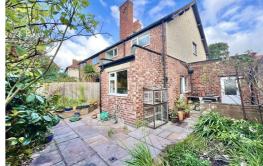

Outside to the front is a driveway leading to large single integral GARAGE with potential to be converted. To the rear is an easy maintenance court yard style GARDEN with bordered with raised flower beds, flowering pots and climbing shrubs.