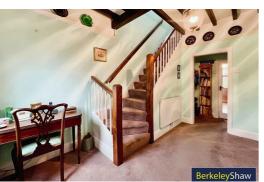

On entering there is a spacious hallway with original beamed ceiling and open staircase, French style doors through to lounge with beautiful arched fireplace area and large bright windows to the front aspect. There is a separate dining room with open fireplace located next to the breakfast kitchen and integral garage. Upstairs is a NEW shower room with double shower, two double bedrooms either could be considered a master and a further good-sized single room.