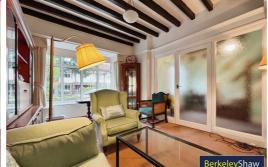

On entering there is a spacious hallway with original beamed ceiling and open staircase, French style doors through to lounge with beautiful arched fireplace area and large bright windows to the front aspect. There is a separate dining room with open fireplace located next to the breakfast kitchen and integral garage. Upstairs is a NEW shower room with double shower, two double bedrooms either could be considered a master and a further good-sized single room.

#### Lounge

17'9" x 10'10" (5.42 x 3.31)