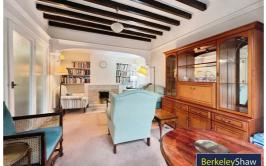

On entering there is a spacious hallway with original beamed ceiling and open staircase, French style doors through to lounge with beautiful arched fireplace area and large bright windows to the front aspect. There is a separate dining room with open fireplace located next to the breakfast kitchen and integral garage. Upstairs is a NEW shower room with double shower, two double bedrooms either could be considered a master and a further good-sized single room.

#### Lounge

17'9" x 10'10" (5.42 x 3.31)