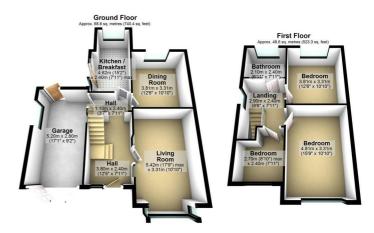

#### hall

12'5" x 7'10" (3.80 x 2.40)

#### Lounge

17'9" x 10'10" (5.42 x 3.31)

## **Dining Room**

12'5" x 10'10" (3.81 x 3.31)

## Kitchen Diner

15'1" x 7'10" (4.62 x 2.40)

# **Integral Garage**

17'0" x 9'2" (5.20 x 2.80)

# Landing

9'6" x 7'10" (2.90 x 2.40)

# Bedroom 1

15'9" x 10'10" (4.81 x 3.31)

#### Bedroom 2

12'5" x 10'10" (3.81 x 3.31)

#### Bedroom 3

8'10" x 7'10" (2.70 x 2.40)

#### **Bathroom**

12'5" x 10'10" (3.81 x 3.31)

Total area: approx. 117.4 sq. metres (1263.8 sq. feet)

Total area: approx. 117.4 sq. metres (1263.8 sq. feet)