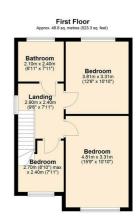

# Landing

9'6" x 7'10" (2.90 x 2.40)

# Bedroom 1

15'9" x 10'10" (4.81 x 3.31)

#### Bedroom 2

12'5" x 10'10" (3.81 x 3.31)

#### Bedroom 3

8'10" x 7'10" (2.70 x 2.40)

#### **Bathroom**

12'5" x 10'10" (3.81 x 3.31)

Total area: approx. 117.4 sq. metres (1263.8 sq. feet)

Total area: approx. 117.4 sq. metres (1263.8 sq. feet)