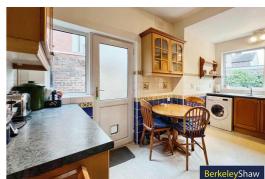

the rear is an easy maintenance court yard style GARDEN with bordered with raised flower beds, flowering pots and climbing shrubs.

Leasehold - Term 999 Years Remaining : 883 years remaining Date : 17 August 1911







#### hall

12'5" x 7'10" (3.80 x 2.40)

#### Lounge

17'9" x 10'10" (5.42 x 3.31)

## **Dining Room**

12'5" x 10'10" (3.81 x 3.31)

## Kitchen Diner

15'1" x 7'10" (4.62 x 2.40)

# **Integral Garage**

17'0" x 9'2" (5.20 x 2.80)

# Landing

9'6" x 7'10" (2.90 x 2.40)

# Bedroom 1

15'9" x 10'10" (4.81 x 3.31)

#### Bedroom 2

12'5" x 10'10" (3.81 x 3.31)

#### Bedroom 3

8'10" x 7'10" (2.70 x 2.40)

#### **Bathroom**

12'5" x 10'10" (3.81 x 3.31)









Total area: approx. 117.4 sq. metres (1263.8 sq. feet)



Total area: approx. 117.4 sq. metres (1263.8 sq. feet)