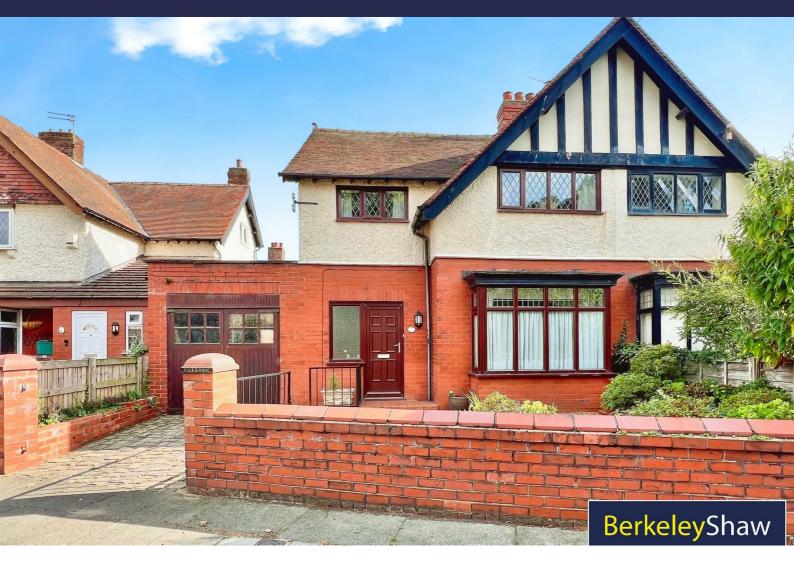

# 3 Lower Alt Road, Liverpool, L38 0BA

£275,000

NO CHAIN - A rare opportunity to acquire a 3 bedroom semi-detached CHARACTER property in the heart of HIGHTOWN village with Shops, Train Station, Bus Stop, Pub and Sandy Beach all within a short stroll. This well-maintained property would be ideal for those wanting to move straight in and add their own style room by room with potential to convert the garage and extend into attic space. With high ceilings, original beams and FIREPLACES this house retains many original features.

On entering there is a spacious hallway with original beamed ceiling and open staircase, French style doors through to lounge with beautiful arched fireplace area and large bright windows to the front aspect. There is a separate dining room with open fireplace located next to the breakfast kitchen and integral garage. Upstairs is a NEW shower room with double shower, two double bedrooms either could be considered a master and a further good-sized single room.

Outside to the front is a driveway leading to large single integral GARAGE with potential to be converted. To the rear is an easy maintenance court yard style GARDEN with bordered with raised flower beds, flowering pots and climbing shrubs.