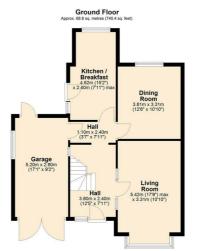

#### hall

12'5" x 7'10" (3.80 x 2.40)

#### Lounge

17'9" x 10'10" (5.42 x 3.31)

## **Dining Room**

12'5" x 10'10" (3.81 x 3.31)

## Kitchen Diner

15'1" x 7'10" (4.62 x 2.40)

# **Integral Garage**

17'0" x 9'2" (5.20 x 2.80)