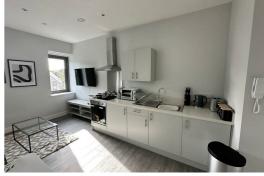

## Lounge / Kitchen/ Bedroom

20'4" x 18'0" (6.20 x 5.50)

3 x Double glazed windows, 1 x electric wall heater, laminate flooring, kitchen comprises of a range of fitted base and wall units with single stainless steel sink unit with mixer tap, under counter fridge with icebox, washer dryer, cooker and hob, extractor hood.