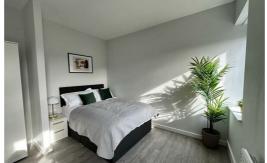

## Lounge / Kitchen/ Bedroom

20'4" x 18'0" (6.20 x 5.50)

3 x Double glazed windows, 1 x electric wall heater, laminate flooring, kitchen comprises of a range of fitted base and wall units with single stainless steel sink unit with mixer tap, under counter fridge with icebox, washer dryer, cooker and hob, extractor hood.