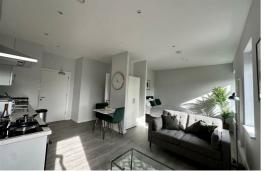

## Lounge / Kitchen/ Bedroom

20'4" x 18'0" (6.20 x 5.50)

3 x Double glazed windows, 1 x electric wall heater, laminate flooring, kitchen comprises of a range of fitted base and wall units with single stainless steel sink unit with mixer tap, under counter fridge with icebox, washer dryer, cooker and hob, extractor hood.