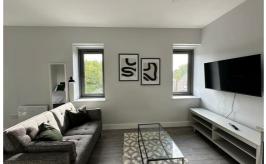

## Lounge / Kitchen/ Bedroom

20'4" x 18'0" (6.20 x 5.50)

3 x Double glazed windows, 1 x electric wall heater, laminate flooring, kitchen comprises of a range of fitted base and wall units with single stainless steel sink unit with mixer tap, under counter fridge with icebox, washer dryer, cooker and hob, extractor hood.