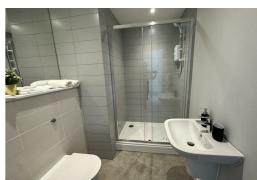

## **Shower Room**

Part tiled, large shower base, glass enclosure, sink, low level w.c. heated towel rail, double glazed window