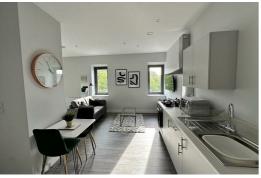

## Lounge / Kitchen/ Bedroom

20'4" x 18'0" (6.20 x 5.50)

3 x Double glazed windows, 1 x electric wall heater, laminate flooring, kitchen comprises of a range of fitted base and wall units with single stainless steel sink unit with mixer tap, under counter fridge with icebox, washer dryer, cooker and hob, extractor hood.