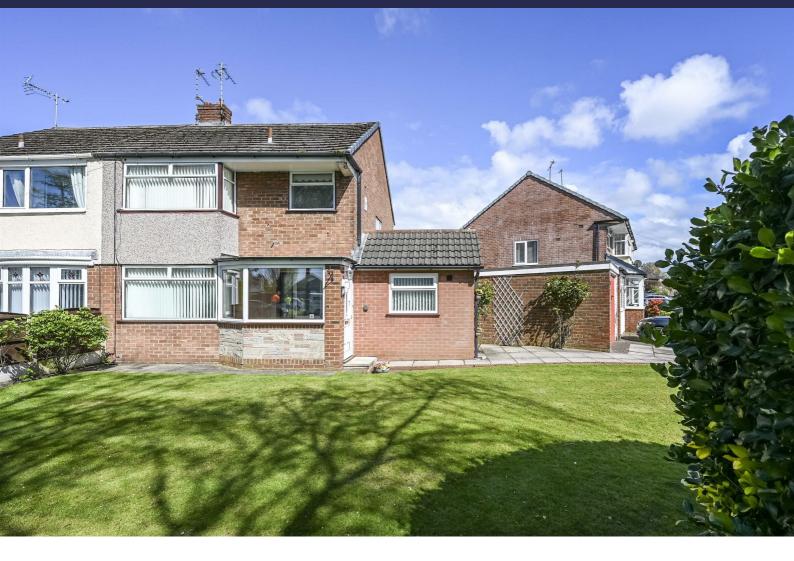

# 44 Shop Lane, Liverpool, L31 7BZ

£219,500

A semi detached house situated on a corner plot with a pleasant outlook to the front of the property and within easy reach of the facilities of Maghull Central Square.

# Outside

The property occupies a corner plot and has a large lawned front garden with a pleasant outlook from the front of the

house, there is a side driveway that leads to the garage and a triangular shaped lawned rear garden with patio area and borders for planting.