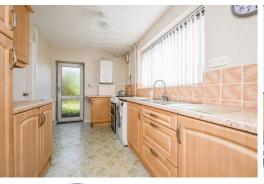

# Kitchen

7'8" x 12'4" (2.34 x 3.78)

Inset stainless steel sink unit with drainer, base and drawer units with worktop surfaces over, wall units, space for gas cooker, plumbing for washing machine, Worcester gas central heating boiler, two double glazed windows to side and door to rear garden.