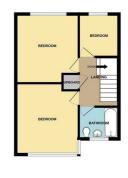

The accommodation although requiring some modernisation, is well presented and briefly comprises porch, entrance hall, living/dining room with feature fireplace and patio door to the rear garden, kitchen with fitted units and door to rear, there is also the convenience of a ground floor shower room. To the first floor there are three bedrooms and a modern bathroom with white suite. Outside there is a side driveway that leads to the garage, the large lawned front garden and a small lawned rear garden with patio area and borders for planting.

# Landing

Access to loft, storage cupboard and double glazed window.

# Bedroom 1

10'8" x 12'7" (3.27 x 3.85)

Radiator and double glazed window.

# Bedroom 2

10'8" x 12'0" (3.27 x 3.66)

Radiator and double glazed window.

# Bedroom 3

6'9" x 7'4" (2.06 x 2.25)

Radiator and double glazed window.

# **Bathroom**

Bath with mixer tap, wash hand basin in vanity unit, low level w.c, tiled walls and double glazed window.