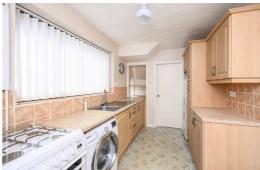

# Kitchen

7'8" x 12'4" (2.34 x 3.78)

Inset stainless steel sink unit with drainer, base and drawer units with worktop surfaces over, wall units, space for gas cooker, plumbing for washing machine, Worcester gas central heating boiler, two double glazed windows to side and door to rear garden.