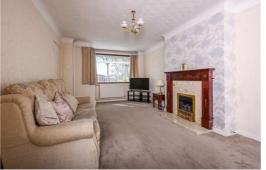

# Living/dining room

10'11" x 24'3" (3.34 x 7.41)

Feature fireplace with gas fire, two radiators, double glazed front window and double glazed patio door to rear.