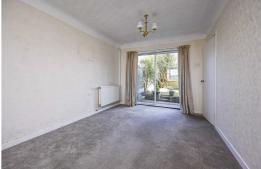

# Living/dining room

10'11" x 24'3" (3.34 x 7.41)

Feature fireplace with gas fire, two radiators, double glazed front window and double glazed patio door to rear.