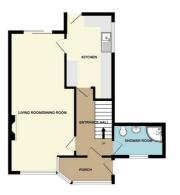

The accommodation although requiring some modernisation, is well presented and briefly comprises porch, entrance hall, living/dining room with feature fireplace and patio door to the rear garden, kitchen with fitted units and door to rear, there is also the convenience of a ground floor shower room. To the first floor there are three bedrooms and a modern bathroom with white suite. Outside there is a side driveway that leads to the garage, the large lawned front garden and a small lawned rear garden with patio area and borders for planting.

# Living/dining room

10'11" x 24'3" (3.34 x 7.41)

Feature fireplace with gas fire, two radiators, double glazed front window and double glazed patio door to rear.

# Kitchen

7'8" x 12'4" (2.34 x 3.78)

Inset stainless steel sink unit with drainer, base and drawer units with worktop surfaces over, wall units, space for gas cooker, plumbing for washing machine, Worcester gas central heating boiler, two double glazed windows to side and door to rear garden.

# Ground floor shower room

Corner shower cubicle with Triton electric shower, wash hand basin with vanity unit, low level w.c, tiled walls, heated towel rail and double glazed window.