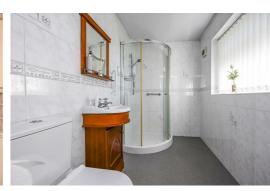

# Ground floor shower room

Corner shower cubicle with Triton electric shower, wash hand basin with vanity unit, low level w.c, tiled walls, heated towel rail and double glazed window.