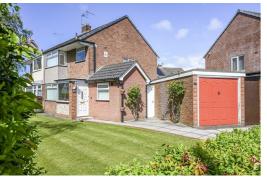

# Outside

The property occupies a corner plot and has a large lawned front garden with a pleasant outlook from the front of the

house, there is a side driveway that leads to the garage and a triangular shaped lawned rear garden with patio area and borders for planting.