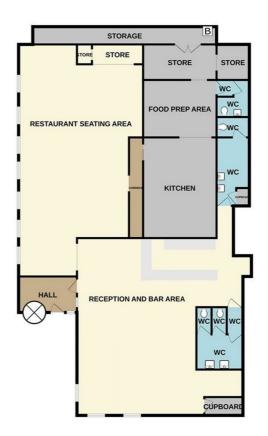

## Entrance

With revolving doors

Restaurant seating area

Ladies WC

Bar area

**Exit to Sandown Court Flats** 

Rear restaurant seating area

Kitchen

Gents WC

Kitchen storage

Staff WC

White every attempt has been made to ensure the accuracy of the flooplan contained here, measurements of doors, wholes, nooms and any other items are approximate and on engonability is taken for any error, omission or mis-statement. This plan is for illustrative purposes only and should be used as such by any prospective purchase. The services, systems and appliances shown have not been tested and no guarante as to their operability or efficiency can be given.