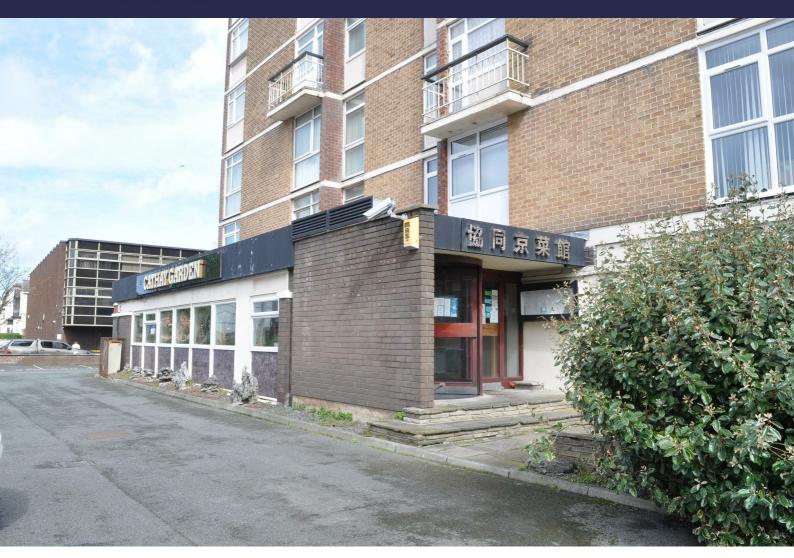

## Cathay Garden Leicester Street, Southport, PR9 0HB Guide Price £155,000

BUSINESS AND PREMISES FOR SALE.

Well established business currently trading as a Peking & Cantonese Restaurant, located at the end of Lord Street.

The leasehold premises comprise a ground floor bar/restaurant with various internal seating, tables and chairs, with kitchen preparation area to the rear with staff/storage rooms and WC facilities. All fixtures and fittings are included in the sale and the remaining stock will be negotiable. Net internal floor area is approximately 270 square metres (2,908 sqft).