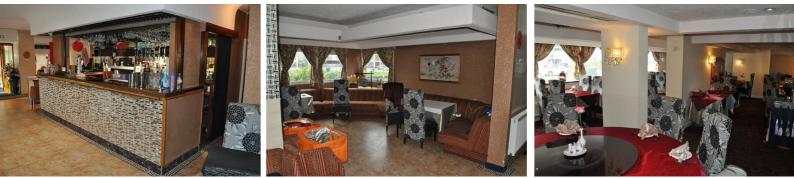

The leasehold premises comprise a ground floor bar/restaurant with various internal seating, tables and chairs, with kitchen preparation area to the rear with staff/storage rooms and WC facilities. All fixtures and fittings are included in the sale and the remaining stock will be negotiable. Net internal floor area is approximately 270 square metres (2,908 sqft).

## Entrance

With revolving doors

Restaurant seating area

Ladies WC

Bar area

**Exit to Sandown Court Flats** 

Rear restaurant seating area

Kitchen