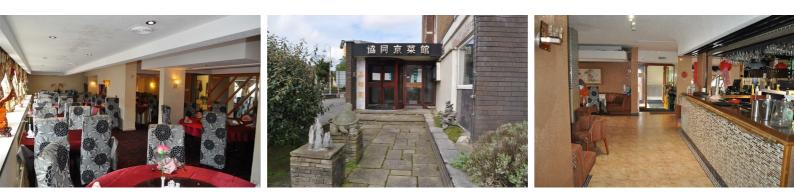

The leasehold premises comprise a ground floor bar/restaurant with various internal seating, tables and chairs, with kitchen preparation area to the rear with staff/storage rooms and WC facilities. All fixtures and fittings are included in the sale and the remaining stock will be negotiable. Net internal floor area is approximately 270 square metres (2,908 sqft).

## Entrance

With revolving doors

Restaurant seating area

Ladies WC

Bar area

**Exit to Sandown Court Flats** 

Rear restaurant seating area

Kitchen