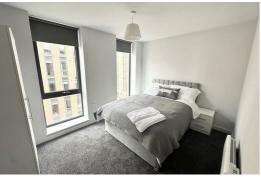

#### Bedroom 1

Double glazed windows, electric wall heater, carpet, furnishings include double bed mattress and headboard, bedside cabinets, 2 door wardrobe