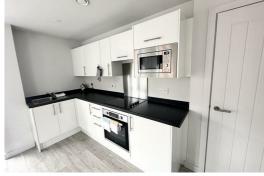

### Open Plan Lounge Kitchen

Double glazed windows, laminate flooring, walk in storage cupboard with water cylinder, kitchen comprises of a range of fitted base and wall units with stainless steel single sink and drainer with mixer tap, appliance include electric oven and hob, extractor hood, under counter fridge with ice box, washing machine. furnishings include sofa, chair, dining table and two chairs, coffee table, tv stand, tv