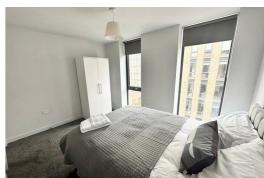

#### Bedroom 1

Double glazed windows, electric wall heater, carpet, furnishings include double bed mattress and headboard, bedside cabinets, 2 door wardrobe