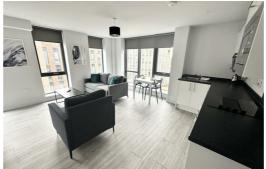

### Open Plan Lounge Kitchen

Double glazed windows, laminate flooring, walk in storage cupboard with water cylinder, kitchen comprises of a range of fitted base and wall units with stainless steel single sink and drainer with mixer tap, appliance include electric oven and hob, extractor hood, under counter fridge with ice box, washing machine. furnishings include sofa, chair, dining table and two chairs, coffee table, tv stand, tv