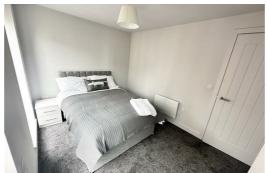

#### Bedroom 1

Double glazed windows, electric wall heater, carpet, furnishings include double bed mattress and headboard, bedside cabinets, 2 door wardrobe