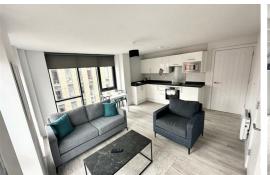

### Open Plan Lounge Kitchen

Double glazed windows, laminate flooring, walk in storage cupboard with water cylinder, kitchen comprises of a range of fitted base and wall units with stainless steel single sink and drainer with mixer tap, appliance include electric oven and hob, extractor hood, under counter fridge with ice box, washing machine. furnishings include sofa, chair, dining table and two chairs, coffee table, tv stand, tv