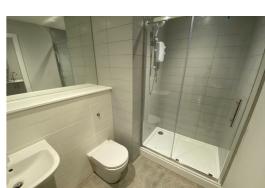

#### **Shower Room**

Part tiled walls, large wall mirror, walk in shower cubical with glass screen and door, electric shower, low level w.c. sink electric ladder towel rail.