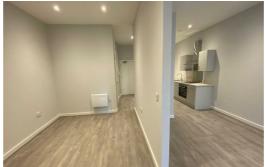

## Open Plan Lounge Kitchen

37'0" x 8'10" (11.30 x 2.71)

Double glazed window, electric wall heater, laminate flooring, kitchen comprises of a range of fitted wall and base units, work surfaces, stainless steel sink with mixer tap, integrated appliances include fridge/ freezer, electric oven, electric hob, extractor hood, washer dryer