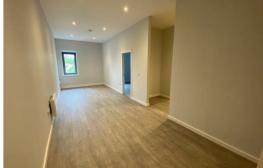

### Study / Bedroom

14'3" (into alcove) x 9'1" (4.36 (into alcove) x 2.77)

Laminate flooring, electric wall heater

#### Bedroom 1

8'9" x 16'4" (2.67 x 4.98)

Double glazed window, laminate flooring, electric wall heater