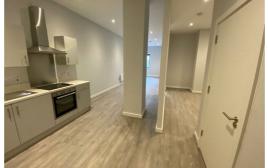

## Open Plan Lounge Kitchen

37'0" x 8'10" (11.30 x 2.71)

Double glazed window, electric wall heater, laminate flooring, kitchen comprises of a range of fitted wall and base units, work surfaces, stainless steel sink with mixer tap, integrated appliances include fridge/ freezer, electric oven, electric hob, extractor hood, washer dryer