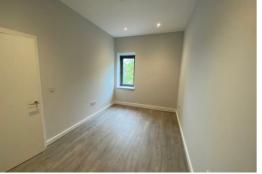

### Study / Bedroom

14'3" (into alcove) x 9'1" (4.36 (into alcove) x 2.77)

Laminate flooring, electric wall heater

#### Bedroom 1

8'9" x 16'4" (2.67 x 4.98)

Double glazed window, laminate flooring, electric wall heater