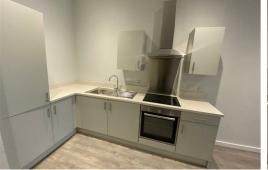

## Open Plan Lounge Kitchen

37'0" x 8'10" (11.30 x 2.71)

Double glazed window, electric wall heater, laminate flooring, kitchen comprises of a range of fitted wall and base units, work surfaces, stainless steel sink with mixer tap, integrated appliances include fridge/ freezer, electric oven, electric hob, extractor hood, washer dryer