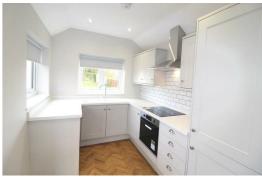

The property is tastefully decorated throughout and briefly comprises: Entrance vestibule, hall, downstairs W/C, lounge, second reception room and kitchen/diner. Upstairs there are two double bedrooms, a single bedroom and a family bathroom. Externally there is driveway parking for 2 vehicles with a front lawn and a large enclosed rear garden with a detached garage. The property also benefits from gas central heating and double glazing throughout.

EPC grade D

Council tax band C

**External** 

Lounge

**Dining Room** 

Kitchen

**Downstairs WC** 

Bedroom 1