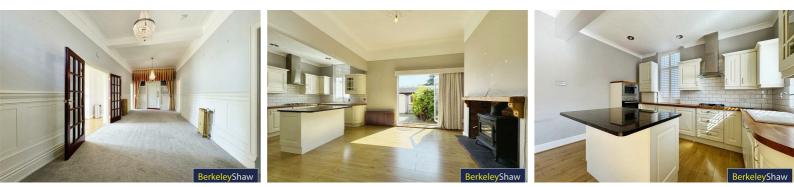

Accessed via the communal hallway, the accommodation briefly comprises; impressive entrance hall, which could be utilised as an additional reception space, bay fronted living room complete with open fireplace place and shutter blinds, perfect for cosy nights in front of the television. To the rear of the apartment is a spacious kitchen diner, ideal for entertaining guests with breakfast bar, a range of integrated appliances, bi-folding doors giving access to the rear courtyard and a log burning stove. Completing the layout is two double bedrooms, the master boasting a modern en-suite shower room and a further four-piece bathroom. Externally, the property boasts a private courtyard with access to a utility room and outdoor WC. The beautifully maintained communal gardens are a huge selling feature with mature borders, patio area and laid to lawn. The apartment further benefits from a single garage, no onward chain & gas central heating.

#### Lounge

#### 18'10" x 16'5" (5.76 x 5.02)

Double glazed windows with blinds, carpet 2 x column radiators, fire surround with inset gas fire.

## Kitchen / Family Room

## 22'0" x 12'10" (6.73 x 3.93)

Double glazed windows with blinds, double glazed bifold doors, log burner fire place, wooden flooring, kitchen comprises of a range of fitted base and wall units with integrated appliances include under counter fridge, undercounter freezer, dishwasher, electric oven and microwave, Gas hob and extractor hood, wooden work surfaces with inset white ceramic sink with mixer tap, tiled around all surfaces, island unit with granite work surface, column radiator.