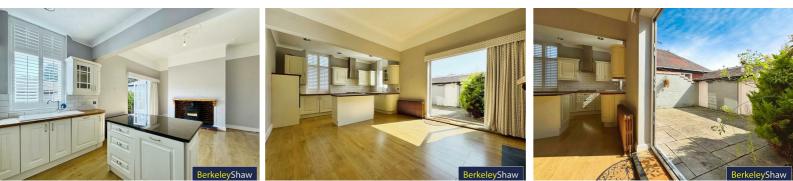

Accessed via the communal hallway, the accommodation briefly comprises; impressive entrance hall, which could be utilised as an additional reception space, bay fronted living room complete with open fireplace place and shutter blinds, perfect for cosy nights in front of the television. To the rear of the apartment is a spacious kitchen diner, ideal for entertaining guests with breakfast bar, a range of integrated appliances, bi-folding doors giving access to the rear courtyard and a log burning stove. Completing the layout is two double bedrooms, the master boasting a modern en-suite shower room and a further four-piece bathroom. Externally, the property boasts a private courtyard with access to a utility room and outdoor WC. The beautifully maintained communal gardens are a huge selling feature with mature borders, patio area and laid to lawn. The apartment further benefits from a single garage, no onward chain & gas central heating.

## Kitchen / Family Room

## 22'0" x 12'10" (6.73 x 3.93)

Double glazed windows with blinds, double glazed bifold doors, log burner fire place, wooden flooring, kitchen comprises of a range of fitted base and wall units with integrated appliances include under counter fridge, undercounter freezer, dishwasher, electric oven and microwave, Gas hob and extractor hood, wooden work surfaces with inset white ceramic sink with mixer tap, tiled around all surfaces, island unit with granite work surface, column radiator.