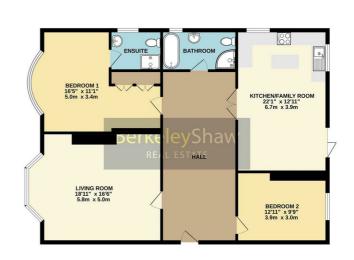

Accessed via the communal hallway, the accommodation briefly comprises; impressive entrance hall, which could be utilised as an additional reception space, bay fronted living room complete with open fireplace place and shutter blinds, perfect for cosy nights in front of the television. To the rear of the apartment is a spacious kitchen diner, ideal for entertaining guests with breakfast bar, a range of integrated appliances, bi-folding doors giving access to the rear courtyard and a log burning stove. Completing the layout is two double bedrooms, the master boasting a modern en-suite shower room and a further four-piece bathroom. Externally, the property boasts a private courtyard with access to a utility room and outdoor WC. The beautifully maintained communal gardens are a huge selling feature with mature borders, patio area and laid to lawn. The apartment further benefits from a single garage, no onward chain & gas central heating.

#### Bedroom 1

#### 16'4" x 11'0" (5.00 x 3.36)

Double glazed window, Laminate flooring, blinds, feature fireplace with open hearth, fitted wardrobes and matching chester drawer units, Built in window seat with drawer storage, 2 x column radiators

#### **Ensuite Shower Room**

Double glazed window, part tiled walls, tiled flooring, pedestal sink with 2 taps, Low level w.c. walk in shower with glazed surround. heated towel rail

#### Bedroom 2

#### 12'10" x 9'9" (3.93 x 2.98)

Double glazed window, carpet and column radiator with cover