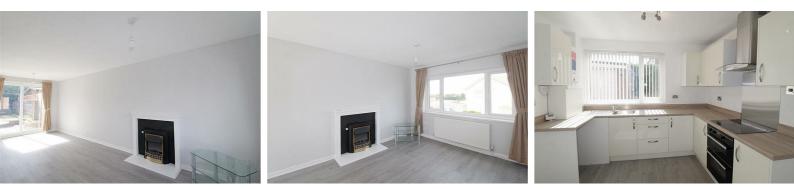

Decorated neutral throughout the property briefly comprises: Entrance vestibule, hall leading to stairs, spacious living/dining room with patio doors to the enclosed garden and spacious modern kitchen. Master bedroom with built-in wardrobed, family bathroom with white three-piece suite and shower over bath, a second double bedroom and a good-sized single bedroom. The property also benefits from gas central heating and double glazing throughout.

## External

Lounge

Kitchen

Garden

Hallway

Bathroom

Bedroom 1

Bedroom 2