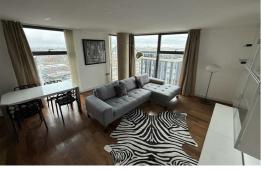

## Open Plan Lounge

Double glazed floor to ceiling windows, wooden floor, electric wall heaters, furnished