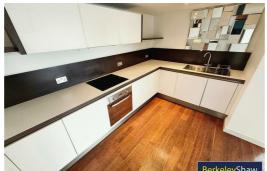

#### Kitchen

Wooden flooring kitchen comprises of a range of fitted base and wall units with integrated oven and hob, extractor, dishwasher sink with mixer taps