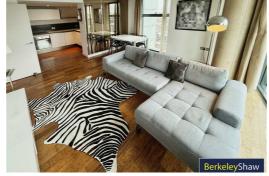

## Open Plan Lounge

Double glazed floor to ceiling windows, wooden floor, electric wall heaters, furnished