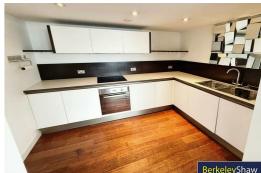

#### Kitchen

Wooden flooring kitchen comprises of a range of fitted base and wall units with integrated oven and hob, extractor, dishwasher sink with mixer taps