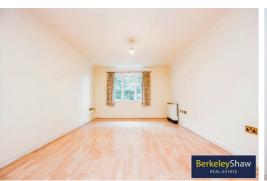

## **Living Room**

16'0" x 11'0" (4.89 x 3.36)

laminate floor covering, two electric heaters, double glazed window, opening to: