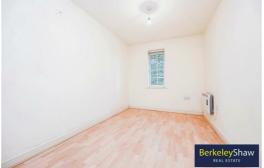

#### Bedroom 1

10'7" x 9'4" (3.25 x 2.87)

laminate floor covering, electric heather double glazed window

#### Bedroom 2

11'10" x 7'9" (3.62 x 2.37)

laminate floor covering, radiator, double glazed window