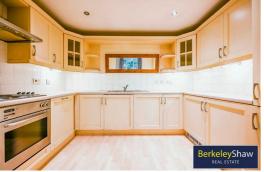

#### Kitchen

8'1" x 10'11" (2.47 x 3.34)

inset one and a half bowl sink unit with drainer, base and drawer units with worktop surfaces over, matching wall units, display cabinets, spotlights to ceiling, integrated electric oven and hob, washing machine, dishwasher, fridge and freezer, laminate floor covering