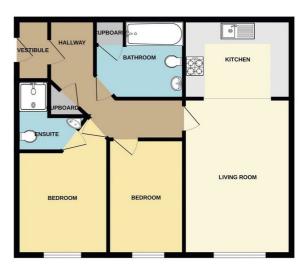

#### Outside

there are lawned communal gardens surrounding the property, a communal car park with ample parking for residents and guests

GROUND FLOOR 681 sq.ft. (63.3 sq.m.) approx.

White every attempt has been made to ensure the accuracy of the flooplan contained here, neasurements of doors, windows, notine and any other items are approximate and no responsibility is stain for any entry, omission or ne-stainment. The pain is the floating-to-process or any end-should be used as such by any prisipective purchaser. The services, systems and appliances shown have not been rested and no guarantee as to their operationly or efficiency can be glutar.