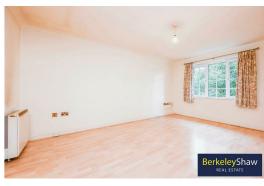

## **Living Room**

16'0" x 11'0" (4.89 x 3.36)

laminate floor covering, two electric heaters, double glazed window, opening to: