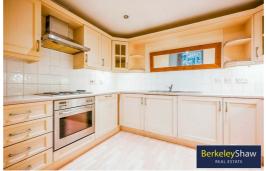

#### Kitchen

8'1" x 10'11" (2.47 x 3.34)

inset one and a half bowl sink unit with drainer, base and drawer units with worktop surfaces over, matching wall units, display cabinets, spotlights to ceiling, integrated electric oven and hob, washing machine, dishwasher, fridge and freezer, laminate floor covering