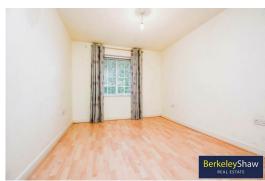

## **Living Room**

16'0" x 11'0" (4.89 x 3.36)

laminate floor covering, two electric heaters, double glazed window, opening to: