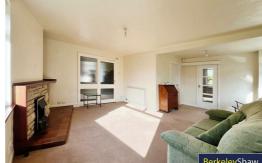

19'0" (4.89 x 5.81)

### **Dining Room**

9'6" x 11'1" (2.90 x 3.40)

#### **Kitchen**

10'2" x 7'2" (3.11 x 2.20)

#### Garage

7'10" x 17'4" (2.40 x 5.30)

#### Bedroom 1

13'5" x 11'10" (4.11 x 3.63)

#### Bedroom 2

11'11" x 11'2" (3.64 x 3.41)

#### **Bathroom**

5'7" x 11'2" (1.71 x 3.41)







Whist every attempt has been made to ensure the accuracy of the foorplan contained here, measurement of doors, windows, noons and any other terms are approximate and no responsibility in taken for any error, omission or ensistatement. This gains is for illustrative purposes only and should be used as southly any prospectory and should be used as southly any prospective purchaser. The services, systems and appliances shown have not been tested and no guarante and the prospective purchaser.