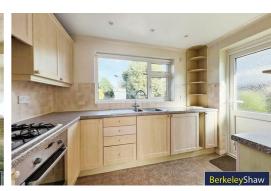

'0" (4.89 x 5.81)

### **Dining Room**

9'6" x 11'1" (2.90 x 3.40)

#### **Kitchen**

10'2" x 7'2" (3.11 x 2.20)

#### Garage

7'10" x 17'4" (2.40 x 5.30)

#### Bedroom 1

13'5" x 11'10" (4.11 x 3.63)

#### Bedroom 2

11'11" x 11'2" (3.64 x 3.41)

#### **Bathroom**

5'7" x 11'2" (1.71 x 3.41)







Whist every attempt has been made to ensure the accuracy of the foorplan contained here, measurement of doors, windows, noons and any other terms are approximate and no responsibility in taken for any error, omission or ensistatement. This gains is for illustrative purposes only and should be used as southly any prospectory and should be used as southly any prospective purchaser. The services, systems and appliances shown have not been tested and no guarante and the prospective purchaser.