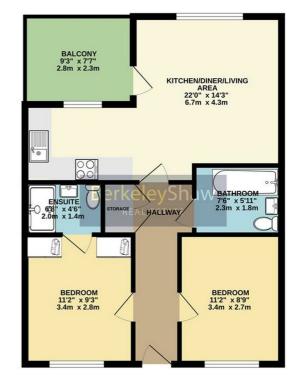

#### Hallway

Entrance door, laminate flooring large storage cupboard, radiator

### **Open Plan Lounge Kitchen**

Various Double glazed windows, radiator and exterior door to balcony, laminate flooring, kitchen comprises of a range of fitted base and wall units integrated firidge freezer, dishwasher, washer dryer, cooker hob and extractor hood

#### Bedroom 1

Double glazed window, carpet, fitted wardrobes, radiator

#### **Ensuite Shower Room**

Fully tiled large walk in shower cubical with glass sliding door, sink and low level w.c. ladder towel rail

#### Bedroom 2

Double glazed window, carpet, fitted wardrobes, radiator

#### Bathroom

Fully Tiled, bathroom comprises of a 3 piece suite including Bath with shower over, sink and low level w.c.

Whils revery attempt has been made to ensure the accuracy of the fooplan contained here, measurements of doors, whore, norms and any other items are appointed and no reportability is taken to any error, orisission or mis-statement. This plan is the illustrative purposes only and should be used as such by any prospective purchase. The service, systems and applications shown have not been tested and no guarantee as to their operational be reference on the operation.