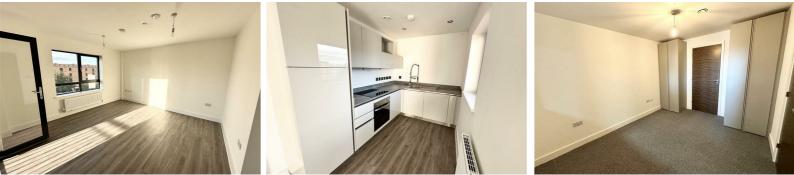

### **Open Plan Lounge Kitchen**

Various Double glazed windows, radiator and exterior door to balcony, laminate flooring, kitchen comprises of a range of fitted base and wall units integrated firidge freezer, dishwasher, washer dryer, cooker hob and extractor hood

#### Bedroom 1

Double glazed window, carpet, fitted wardrobes, radiator

#### Bedroom 2

Double glazed window, carpet, fitted wardrobes, radiator