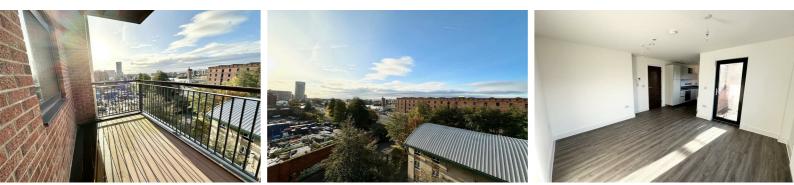

#### Balcony

Accessed via the lounge, wooden decked area with views across to Wapping Quay.