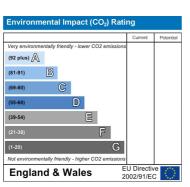

We understand that the main connected services are, electricity, water and mains drainage.

The units are generally in reasonable to good condition for their age and type and are of brick and concrete block construction with lightweight interlinked metal sheeting at the upper levels. We have been advised by the sellers that the current rental income is £33,600 per annum, but with further development and rental reviews, we believe there is the potential to generate more income.