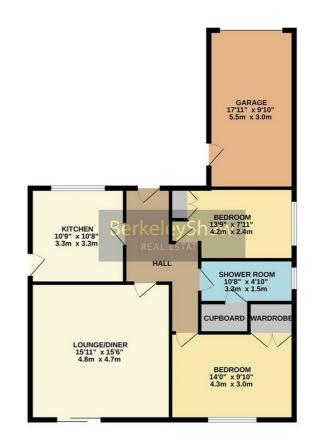

## Hall

**Kitchen** 10'7" x 10'8" (3.25 x 3.27)

Lounge/Diner 15'11" x 15'5" (4.86 x 4.71)

**Bedroom 1** 13'11" x 9'10" (4.26 x 3.00)

**Bedroom 2** 13'8" x 7'11" (4.19 x 2.42)

**Shower room** 10'7" x 4'10" (3.24 x 1.48)

**Garage** 9'10" x 17'10" (3.00 x 5.46)

|                                           |           | Current | Potent |
|-------------------------------------------|-----------|---------|--------|
| Very environmentally friendly - lower CO2 | emissions |         |        |
| (92 plus) 🖄                               |           |         |        |
| (81-91)                                   |           |         |        |
| (69-80)                                   |           |         |        |
| (55-68)                                   |           |         |        |
| (39-54)                                   |           |         |        |
| (21-38)                                   | F         |         |        |
| (1-20)                                    | G         |         |        |
| Not environmentally friendly - higher CO2 | emissions |         |        |

TOTAL FLOOR AREA : 813 sq.4: (75.5 sq.m.) approx. Write very attempt has been made to ensure the accouncy of the thooptan contained here, measurements oransism on insufament. This fails not inductive purposes via di bold to used as such by any prospective purchase. The strokes, systems and applications shows have not been tested and no parameter as to the "break work through the purpose."