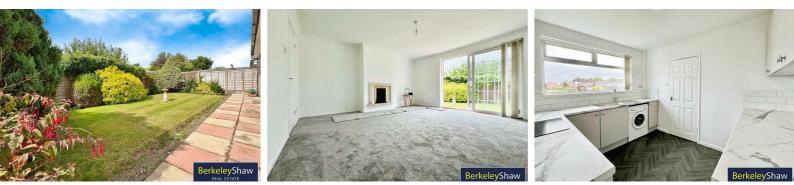

This FREEHOLD property features a spacious lounge/diner with patio doors onto a lovely GARDEN, ideal for relaxing on sunny days or for those with green fingers looking to create their own oasis.

The bathroom includes cubicle shower, WC, Sink and built in storage cupboards.

## Hall

**Kitchen** 10'7" x 10'8" (3.25 x 3.27)

Lounge/Diner 15'11" x 15'5" (4.86 x 4.71)

**Bedroom 1** 13'11" x 9'10" (4.26 x 3.00)

**Bedroom 2** 13'8" x 7'11" (4.19 x 2.42)

**Shower room** 10'7" x 4'10" (3.24 x 1.48)