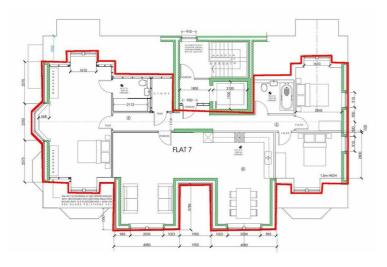

Apartment 1 Two Bed 87.94 SqM Apartment 2 Two Bed 74.85 SqM Apartment 3 Two Bed 89.77 SqM Apartment 4 Two Bed 74.87 SqM Apartment 5 Two Bed 86.87 SqM Apartment 6 Two Bed 73.43 SqM Apartment 7 Three Bed 128.73 SqM