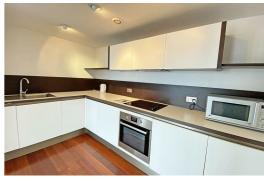

#### Kitchen

Wooden flooring, kitchen comprises of a range of fitted wall and base units, stainless steel sink with mixer tap, electric under counter oven and electric hob, dishwasher, under counter fridge, under counter freezer