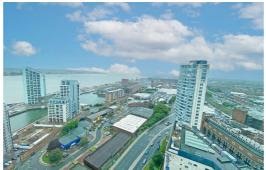

Comprising of an entrance hall, lounge with picture windows with views across the city and the River Mersey, fitted kitchen with dishwasher, integrated fridge and freezer, oven and hob. There are two bedrooms, with the master benefiting from an en-suite shower room and fitted wardrobes.