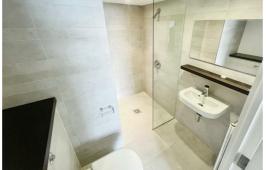

# **Ensuite Shower Room**

fully tiled walk in shower with glass screen, wash basin and low level w.c.

# **Bathroom**

Fully tiles walls and flooring, panelled bath with shower over, low level w.c. and wash basin