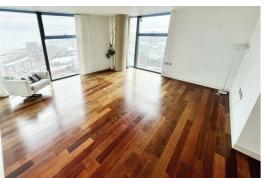

# Open Plan Lounge Diner

Wooden flooring double glazed floor to ceiling windows on both side of the room