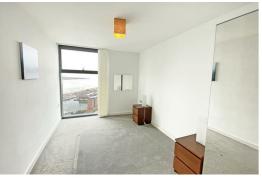

# Bedroom 1

double glazed floor to ceiling windows, carpet, bedside tables, bed and mattress

### Bedroom 2

double glazed floor to ceiling windows, carpet, large wardrobes, chest of drawers and bedside table