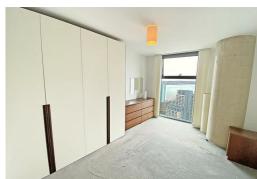

### Bedroom 2

double glazed floor to ceiling windows, carpet, large wardrobes, chest of drawers and bedside table